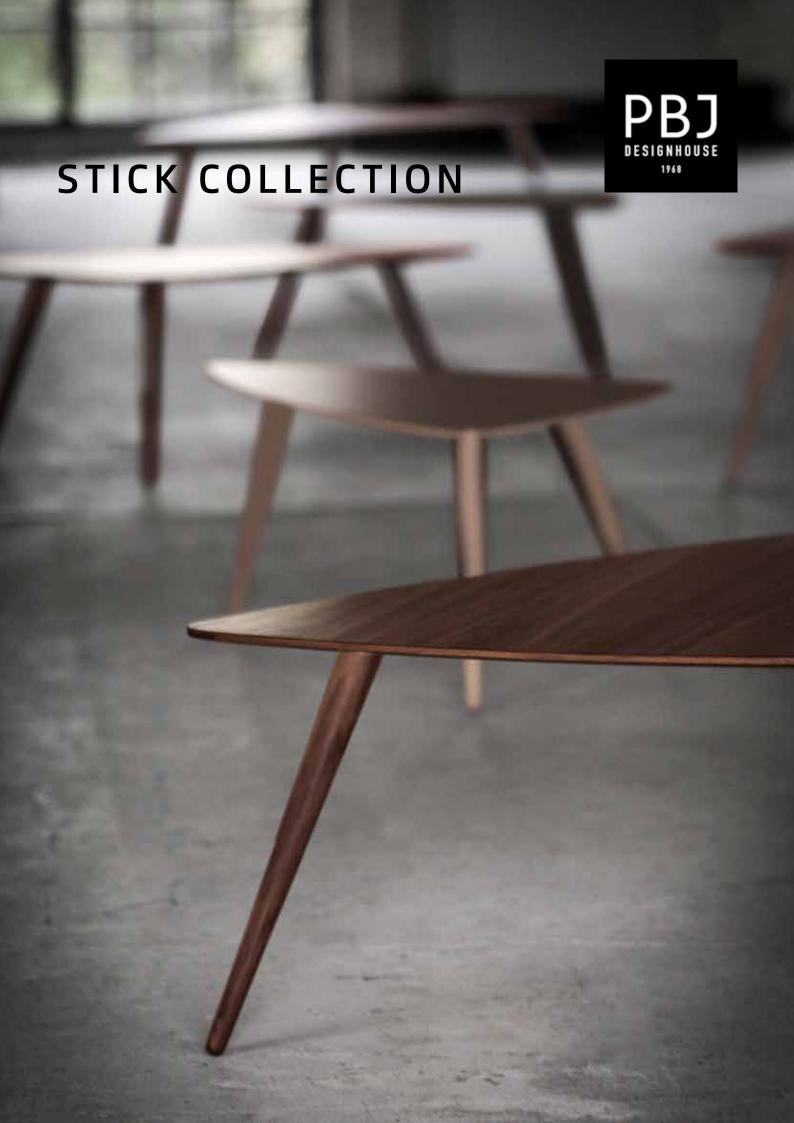

# Stick Designed by Michael H. Nielsen & Charlotte Wegener

The Stick range of coffee, lamp and side tables represents a modern, simplistic design in a variety of sizes that can be combined in different ways or as stand-alone pieces. The Stick has solid wood legs and fits both into the small apartment and into the spacious living room. The Stick work desk and it's trendy, contemporary design has got all the features required for a functional work desk where everything can be packed away when the job is done.