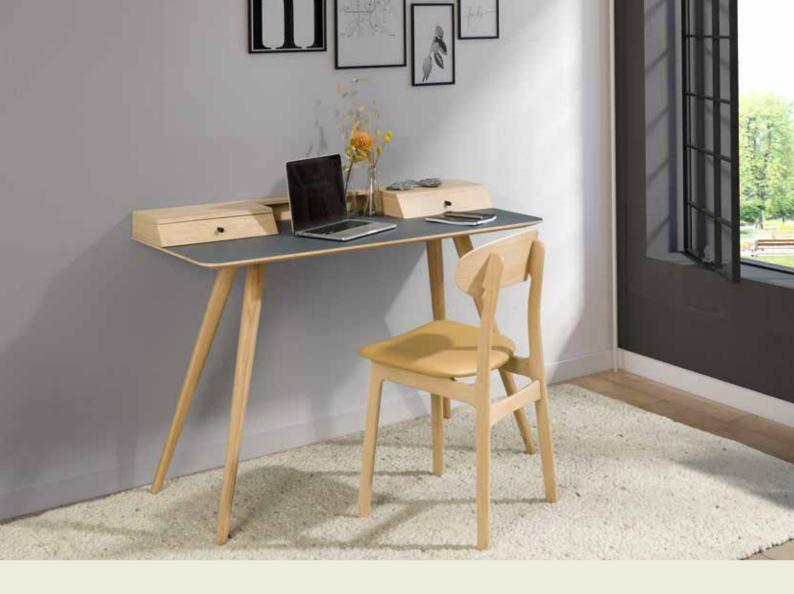

# Stick Designed by Michael H. Nielsen & Charlotte Wegener

The Stick range of coffee, lamp and side tables represents a modern, simplistic design in a variety of sizes that can be combined in different ways or as stand-alone pieces. The Stick has solid wood legs and fits both into the small apartment and into the spacious living room. The Stick work desk and it's trendy, contemporary design has got all the features required for a functional work desk where everything can be packed away when the job is done.