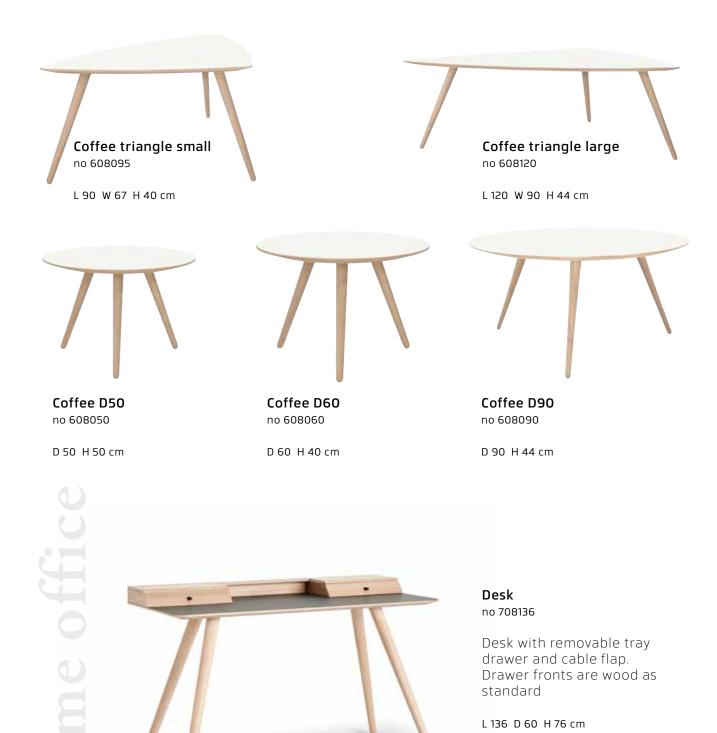

# Stick Designed by Michael H. Nielsen & Charlotte Wegener

The Stick range of coffee, lamp and side tables represents a modern, simplistic design in a variety of sizes that can be combined in different ways or as stand-alone pieces. The Stick has solid wood legs and fits both into the small apartment and into the spacious living room. The Stick work desk and it's trendy, contemporary design has got all the features required for a functional work desk where everything can be packed away when the job is done.

# Colours and materials

Stick collection are available in different types of wood finishes. The tabletop and fronts are also available in a wide range of laminate in different colours and surfaces. You can find samples in your local store.