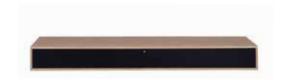

### Oculus media units

designed by Morten Svendsen

Oculus media is a range of veneered cabinets with mitre joints and nicely rounded solid edges. The media units offer a variety of options with different sizes, materials and colours to choose from – so there is something for everyone.

The Oculus media units are mounted with drop down flaps that can be mounted with veneer, fashionable fabric or black audio fabric which allows infrared signals and sound to pass through while hiding your technology inside. The drawers are with full extension and soft-closing.

On the inside the units are equipped with cable holes in the back panel and dividers and/or shelves, which can be removed for more depth.

The 7 smallest Oculus media units are prepared for wall mounting and the largest is with legs.