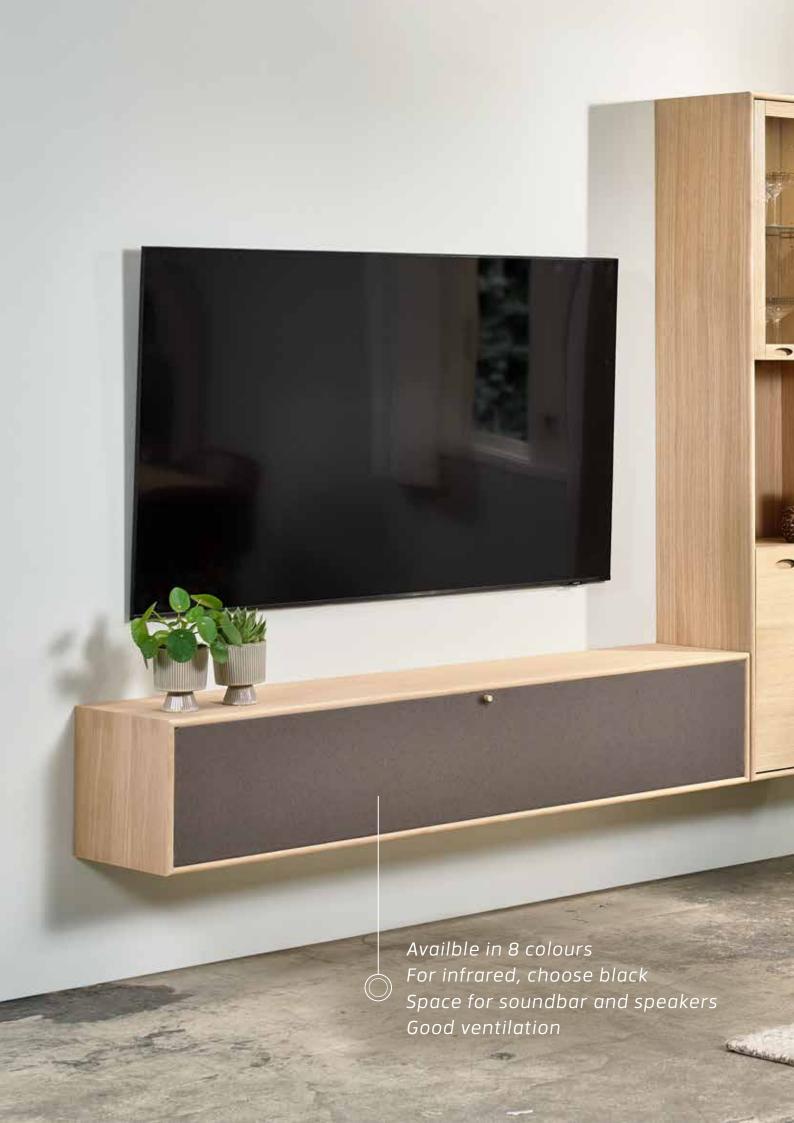

### Oculus media units

designed by Morten Svendsen

Oculus media is a range of veneered cabinets with mitre joints and nicely rounded solid edges. The media units offer a variety of options with different sizes, materials and colours to choose from – so there is something for everyone.

The Oculus media units are mounted with drop down flaps that can be mounted with veneer, fashionable fabric or black audio fabric which allows infrared signals and sound to pass through while hiding your technology inside. The drawers are with full extension and soft-closing.

On the inside the units are equipped with cable holes in the back panel and dividers and/or shelves, which can be removed for more depth.

The 7 smallest Oculus media units are prepared for wall mounting and the largest is with legs.