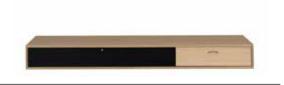

### Oculus media units

designed by Morten Svendsen

Oculus media is a range of veneered cabinets with mitre joints and nicely rounded solid edges. The media units offer a variety of options with different sizes, materials and colours to choose from – so there is something for everyone.

The Oculus media units are mounted with drop down flaps that can be mounted with veneer, fashionable fabric or black audio fabric which allows infrared signals and sound to pass through while hiding your technology inside. The drawers are with full extension and soft-closing.

On the inside the units are equipped with cable holes in the back panel and dividers and/or shelves, which can be removed for more depth.

The 7 smallest Oculus media units are prepared for wall mounting and the largest is with legs.