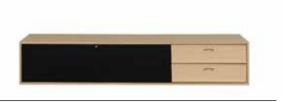

### Oculus media units

designed by Morten Svendsen

Oculus media is a range of veneered cabinets with mitre joints and nicely rounded solid edges. The media units offer a variety of options with different sizes, materials and colours to choose from – so there is something for everyone.

The Oculus media units are mounted with drop down flaps that can be mounted with veneer, fashionable fabric or black audio fabric which allows infrared signals and sound to pass through while hiding your technology inside. The drawers are with full extension and soft-closing.

On the inside the units are equipped with cable holes in the back panel and dividers and/or shelves, which can be removed for more depth.

The 7 smallest Oculus media units are prepared for wall mounting and the largest is with legs.