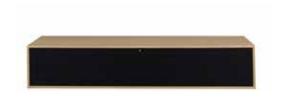

### Oculus media units

designed by Morten Svendsen

Oculus media is a range of veneered cabinets with mitre joints and nicely rounded solid edges. The media units offer a variety of options with different sizes, materials and colours to choose from – so there is something for everyone.

The Oculus media units are mounted with drop down flaps that can be mounted with veneer, fashionable fabric or black audio fabric which allows infrared signals and sound to pass through while hiding your technology inside. The drawers are with full extension and soft-closing.

On the inside the units are equipped with cable holes in the back panel and dividers and/or shelves, which can be removed for more depth.

The 7 smallest Oculus media units are prepared for wall mounting and the largest is with legs.