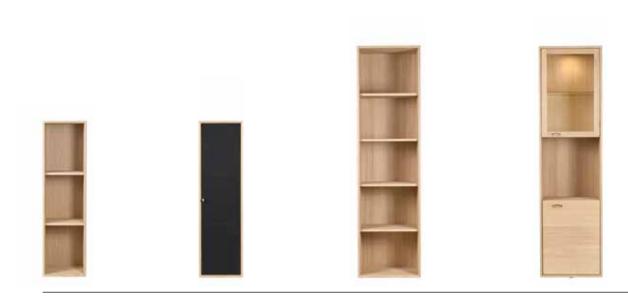

### Oculus wall units

designed by Morten Svendsen

Oculus wall is a range of small veneered cabinets with mitre joints and nicely rounded solid edges. The cabinets come in three colours and 5 different sizes, with open front or doors - so you can get exactly what you need in your home.

The Oculus wall units are made to be combined and mounted as a customized design feature in you home.

You can choose open cabinets or closed cabinets with nice doors featuring elegant oval recessed handles. The cabinets come in 3 different colours; light oak, black oak and walnut. Fronts are the same colour as the cabinet.