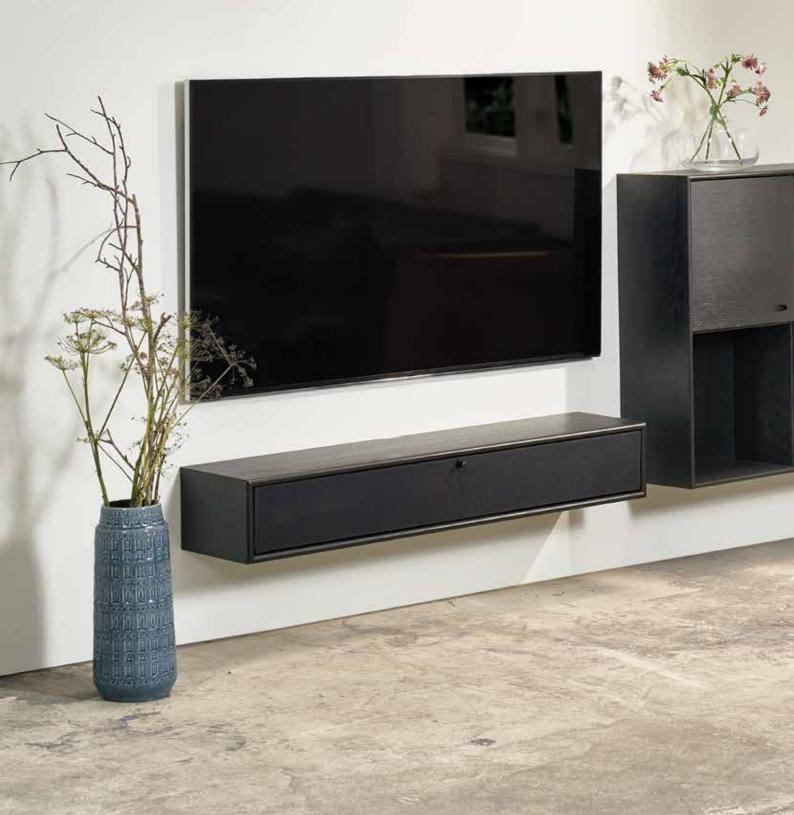

The Oculus media units are mounted with drop down flaps that can be mounted with veneer, fashionable fabric or black audio fabric which allows infrared signals and sound to pass through while hiding your technology inside. The drawers are with full extension and soft-closing.

On the inside the units are equipped with cable holes in the back panel and dividers and/or shelves, which can be removed for more depth.

The 7 smallest Oculus media units are prepared for wall mounting and the largest is with legs.

#### WOOD

043 Light oak lac

045 Oak natural oil

049 Smoked oak oil

087 Black oak lac

075 Walnut oil