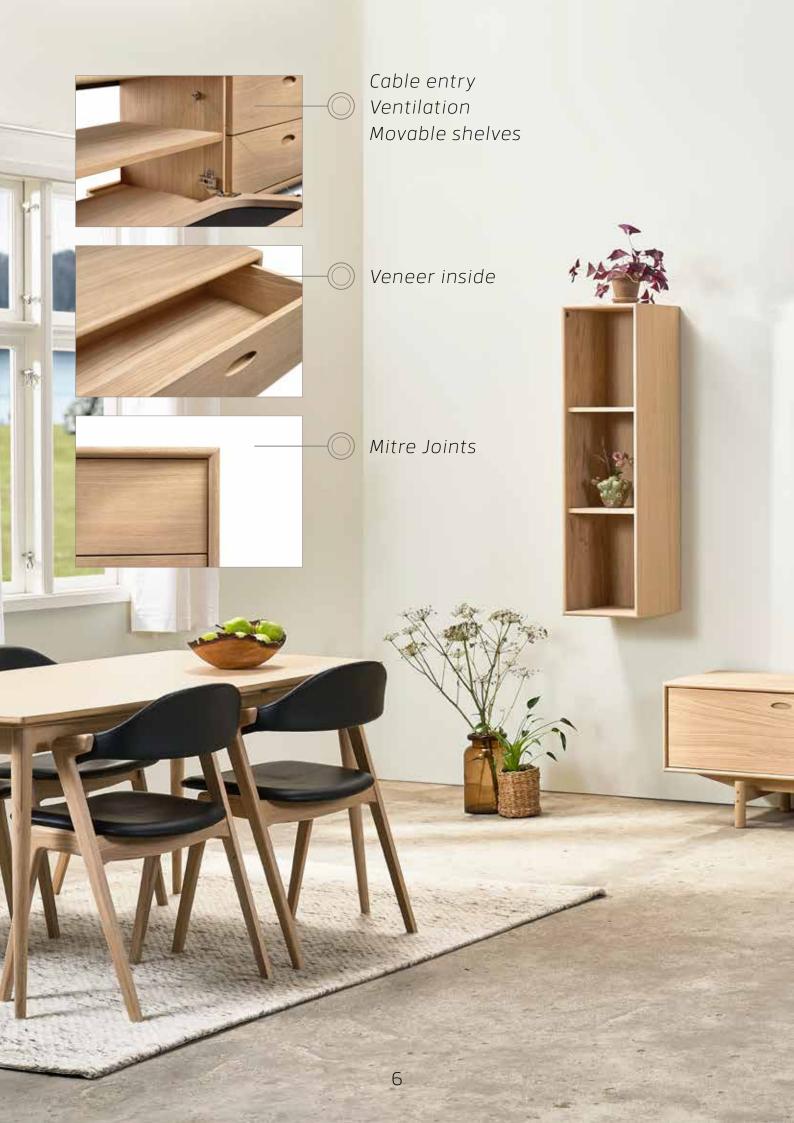

The Oculus media units are mounted with drop down flaps that can be mounted with veneer, fashionable fabric or black audio fabric which allows infrared signals and sound to pass through while hiding your technology inside. The drawers are with full extension and soft-closing.

On the inside the units are equipped with cable holes in the back panel and dividers and/or shelves, which can be removed for more depth.

The 7 smallest Oculus media units are prepared for wall mounting and the largest is with legs.

### Oculus wall units

designed by Morten Svendsen

Oculus wall is a range of small veneered cabinets with mitre joints and nicely rounded solid edges. The cabinets come in three colours and 5 different sizes, with open front or doors - so you can get exactly what you need in your home.

The Oculus wall units are made to be combined and mounted as a customized design feature in you home.

You can choose open cabinets or closed cabinets with nice doors featuring elegant oval recessed handles. The cabinets come in 3 different colours; light oak, black oak and walnut. Fronts are the same colour as the cabinet.