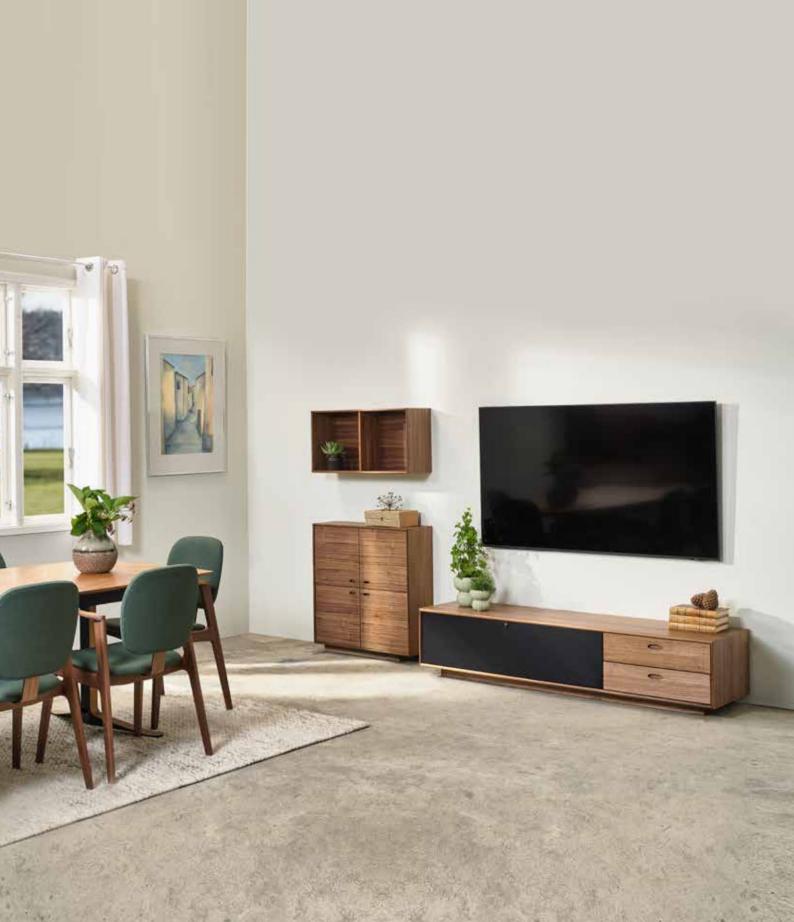

### Oculus media units

designed by Morten Svendsen

Oculus media is a range of veneered cabinets with mitre joints and nicely rounded solid edges. The media units offer a variety of options with different sizes, materials and colours to choose from – so there is something for everyone.

The Oculus media units are mounted with drop down flaps that can be mounted with veneer, fashionable fabric or black audio fabric which allows infrared signals and sound to pass through while hiding your technology inside. The drawers are with full extension and soft-closing.

On the inside the units are equipped with cable holes in the back panel and dividers and/or shelves, which can be removed for more depth.

The 7 smallest Oculus media units are prepared for wall mounting and the largest is with legs.

### Oculus wall units

designed by Morten Svendsen

Oculus wall is a range of small veneered cabinets with mitre joints and nicely rounded solid edges. The cabinets come in three colours and 5 different sizes, with open front or doors - so you can get exactly what you need in your home.

The Oculus wall units are made to be combined and mounted as a customized design feature in you home.

You can choose open cabinets or closed cabinets with nice doors featuring elegant oval recessed handles. The cabinets come in 3 different colours; light oak, black oak and walnut. Fronts are the same colour as the cabinet.