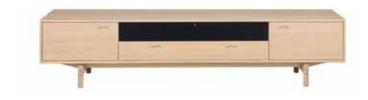

### Oculus media units

designed by Morten Svendsen

Oculus media is a range of veneered cabinets with mitre joints and nicely rounded solid edges. The media units offer a variety of options with different sizes, materials and colours to choose from – so there is something for everyone.

The Oculus media units are mounted with drop down flaps that can be mounted with veneer, fashionable fabric or black audio fabric which allows infrared signals and sound to pass through while hiding your technology inside. The drawers are with full extension and soft-closing.

On the inside the units are equipped with cable holes in the back panel and dividers and/or shelves, which can be removed for more depth.

The 7 smallest Oculus media units are prepared for wall mounting and the largest is with legs.