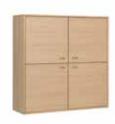

### Oculus wall units

designed by Morten Svendsen

Oculus wall is a range of small veneered cabinets with mitre joints and nicely rounded solid edges. The cabinets come in three colours and 5 different sizes, with open front or doors - so you can get exactly what you need in your home.

The Oculus wall units are made to be combined and mounted as a customized design feature in you home.

You can choose open cabinets or closed cabinets with nice doors featuring elegant oval recessed handles. The cabinets come in 3 different colours; light oak, black oak and walnut. Fronts are the same colour as the cabinet.