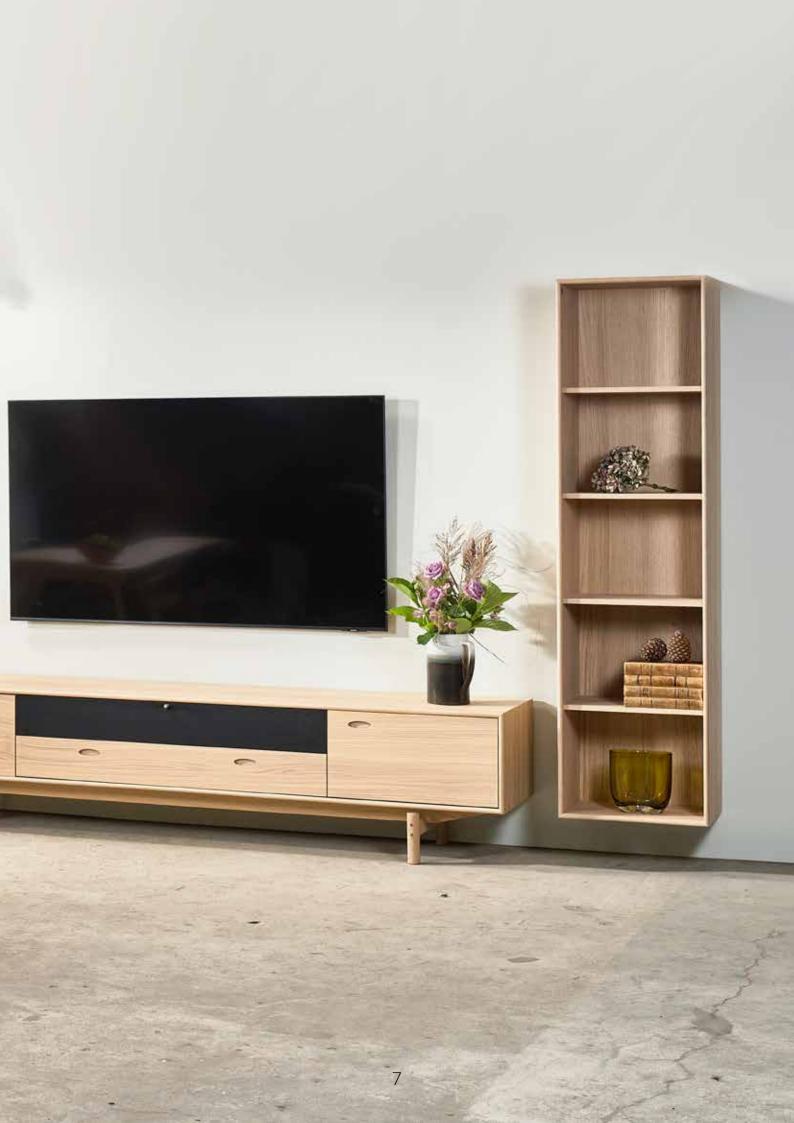

### Oculus media units

designed by Morten Svendsen

Oculus media is a range of veneered cabinets with mitre joints and nicely rounded solid edges. The media units offer a variety of options with different sizes, materials and colours to choose from – so there is something for everyone.

The Oculus media units are mounted with drop down flaps that can be mounted with veneer, fashionable fabric or black audio fabric which allows infrared signals and sound to pass through while hiding your technology inside. The drawers are with full extension and soft-closing.

On the inside the units are equipped with cable holes in the back panel and dividers and/or shelves, which can be removed for more depth.

The 7 smallest Oculus media units are prepared for wall mounting and the largest is with legs.