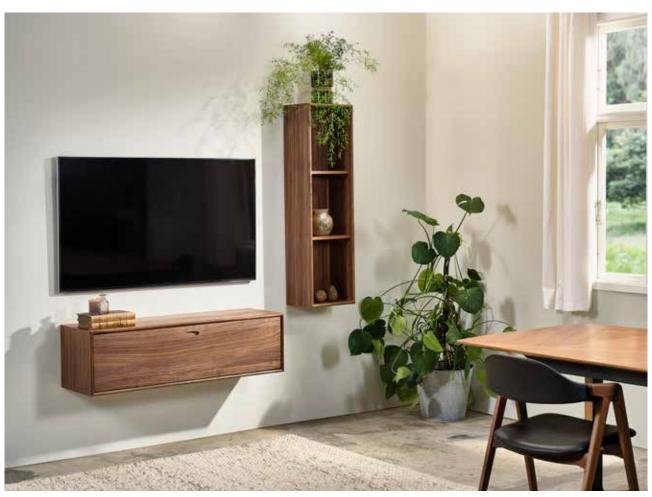

### Oculus media units

designed by Morten Svendsen

Oculus media is a range of veneered cabinets with mitre joints and nicely rounded solid edges. The media units offer a variety of options with different sizes, materials and colours to choose from – so there is something for everyone.

The Oculus media units are mounted with drop down flaps that can be mounted with veneer, fashionable fabric or black audio fabric which allows infrared signals and sound to pass through while hiding your technology inside. The drawers are with full extension and soft-closing.

### Oculus wall units

designed by Morten Svendsen

Oculus wall is a range of small veneered cabinets with mitre joints and nicely rounded solid edges. The cabinets come in three colours and 5 different sizes, with open front or doors - so you can get exactly what you need in your home.

The Oculus wall units are made to be combined and mounted as a customized design feature in you home.

You can choose open cabinets or closed cabinets with nice doors featuring elegant oval recessed handles. The cabinets come in 3 different colours; light oak, black oak and walnut. Fronts are the same colour as the cabinet.