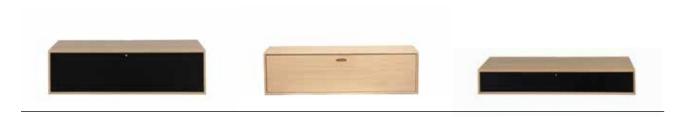

### Oculus media units

designed by Morten Svendsen

Oculus media is a range of veneered cabinets with mitre joints and nicely rounded solid edges. The media units offer a variety of options with different sizes, materials and colours to choose from – so there is something for everyone.

The Oculus media units are mounted with drop down flaps that can be mounted with veneer, fashionable fabric or black audio fabric which allows infrared signals and sound to pass through while hiding your technology inside. The drawers are with full extension and soft-closing.

On the inside the units are equipped with cable holes in the back panel and dividers and/or shelves, which can be removed for more depth.

The 7 smallest Oculus media units are prepared for wall mounting and the largest is with legs.