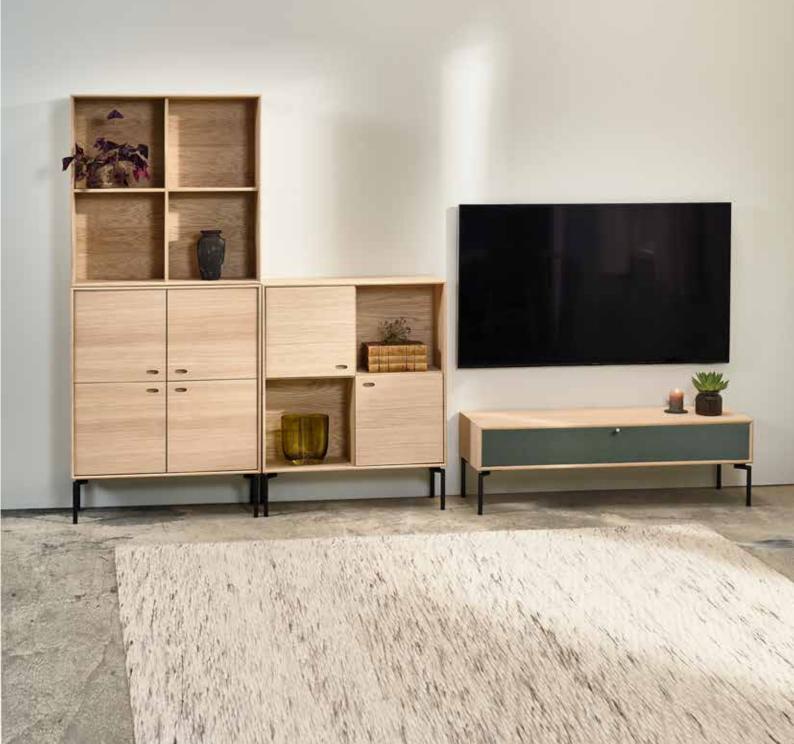

### Oculus media units

designed by Morten Svendsen

Oculus media is a range of veneered cabinets with mitre joints and nicely rounded solid edges. The media units offer a variety of options with different sizes, materials and colours to choose from – so there is something for everyone.

The Oculus media units are mounted with drop down flaps that can be mounted with veneer, fashionable fabric or black audio fabric which allows infrared signals and sound to pass through while hiding your technology inside. The drawers are with full extension and soft-closing.

On the inside the units are equipped with cable holes in the back panel and dividers and/or shelves, which can be removed for more depth.

The 7 smallest Oculus media units are prepared for wall mounting and the largest is with legs.