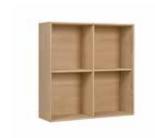

### Oculus wall units

designed by Morten Svendsen

Oculus wall is a range of small veneered cabinets with mitre joints and nicely rounded solid edges. The cabinets come in three colours and 5 different sizes, with open front or doors - so you can get exactly what you need in your home.

The Oculus wall units are made to be combined and mounted as a customized design feature in you home.

You can choose open cabinets or closed cabinets with nice doors featuring elegant oval recessed handles. The cabinets come in 3 different colours; light oak, black oak and walnut. Fronts are the same colour as the cabinet.