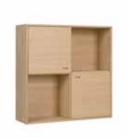

### Oculus wall units

designed by Morten Svendsen

Oculus wall is a range of small veneered cabinets with mitre joints and nicely rounded solid edges. The cabinets come in three colours and 5 different sizes, with open front or doors - so you can get exactly what you need in your home.

The Oculus wall units are made to be combined and mounted as a customized design feature in you home.

You can choose open cabinets or closed cabinets with nice doors featuring elegant oval recessed handles. The cabinets come in 3 different colours; light oak, black oak and walnut. Fronts are the same colour as the cabinet.