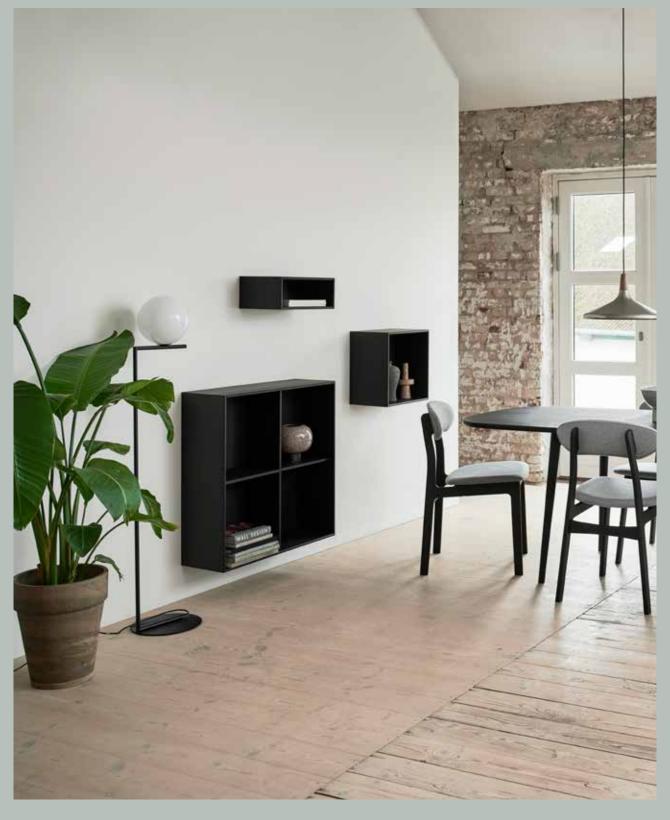

### Oculus wall units

designed by Morten Svendsen

Oculus wall is a range of small veneered cabinets with mitre joints and nicely rounded solid edges. The cabinets come in three colours and 5 different sizes, with open front or doors - so you can get exactly what you need in your home.

The Oculus wall units are made to be combined and mounted as a customized design feature in you home.

You can choose open cabinets or closed cabinets with nice doors featuring elegant oval recessed handles. The cabinets come in 3 different colours; light oak, black oak and walnut. Fronts are the same colour as the cabinet.