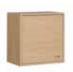

### Oculus wall units

designed by Morten Svendsen

Oculus wall is a range of small veneered cabinets with mitre joints and nicely rounded solid edges. The cabinets come in three colours and 5 different sizes, with open front or doors - so you can get exactly what you need in your home.

The Oculus wall units are made to be combined and mounted as a customized design feature in you home.

You can choose open cabinets or closed cabinets with nice doors featuring elegant oval recessed handles. The cabinets come in 3 different colours; light oak, black oak and walnut. Fronts are the same colour as the cabinet.