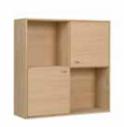

### Oculus wall units

designed by Morten Svendsen

Oculus wall is a range of small veneered cabinets with mitre joints and nicely rounded solid edges. The cabinets come in three colours and 5 different sizes, with open front or doors - so you can get exactly what you need in your home.

The Oculus wall units are made to be combined and mounted as a customized design feature in you home.

You can choose open cabinets or closed cabinets with nice doors featuring elegant oval recessed handles. The cabinets come in 3 different colours; light oak, black oak and walnut. Fronts are the same colour as the cabinet.