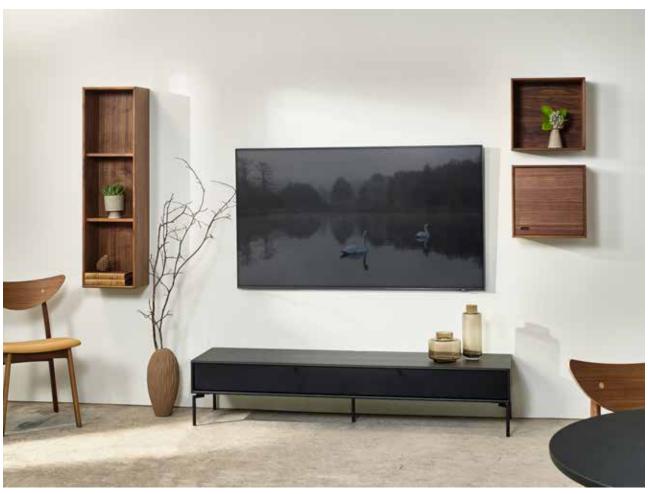

### Oculus wall units

designed by Morten Svendsen

Oculus wall is a range of small veneered cabinets with mitre joints and nicely rounded solid edges. The cabinets come in three colours and 5 different sizes, with open front or doors - so you can get exactly what you need in your home.

The Oculus wall units are made to be combined and mounted as a customized design feature in you home.

You can choose open cabinets or closed cabinets with nice doors featuring elegant oval recessed handles. The cabinets come in 3 different colours; light oak, black oak and walnut. Fronts are the same colour as the cabinet.