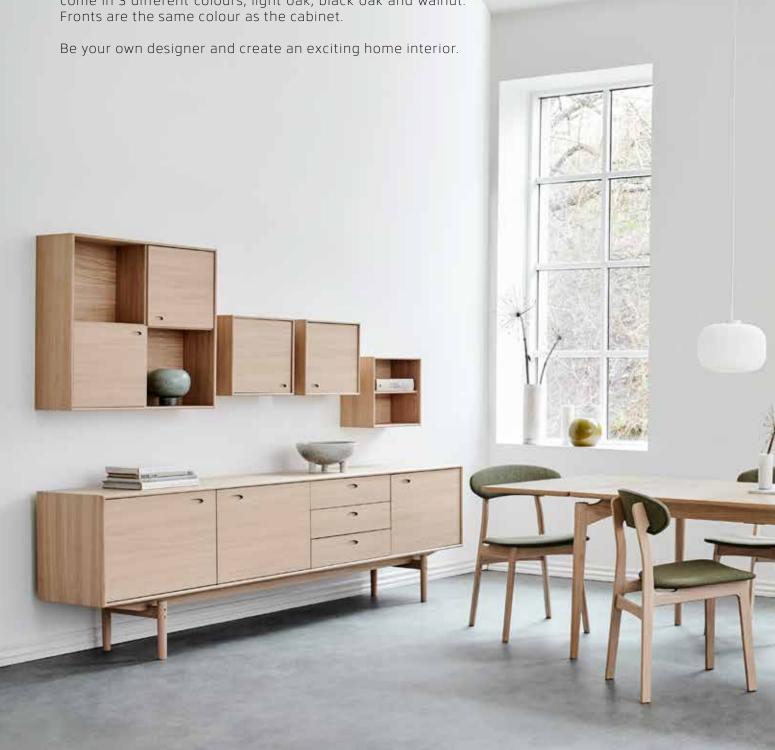

### Oculus wall units

designed by Morten Svendsen

Oculus wall is a range of small veneered cabinets with mitre joints and nicely rounded solid edges. The cabinets come in three colours and 5 different sizes, with open front or doors - so you can get exactly what you need in your home.

The Oculus wall units are made to be combined and mounted as a customized design feature in you home.

You can choose open cabinets or closed cabinets with nice doors featuring elegant oval recessed handles. The cabinets come in 3 different colours; light oak, black oak and walnut. Fronts are the same colour as the cabinet.