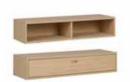

### Oculus wall units

designed by Morten Svendsen

Oculus wall is a range of small veneered cabinets with mitre joints and nicely rounded solid edges. The cabinets come in three colours and 5 different sizes, with open front or doors - so you can get exactly what you need in your home.

The Oculus wall units are made to be combined and mounted as a customized design feature in you home.

You can choose open cabinets or closed cabinets with nice doors featuring elegant oval recessed handles. The cabinets come in 3 different colours; light oak, black oak and walnut. Fronts are the same colour as the cabinet.