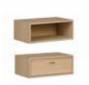

### Oculus media units

designed by Morten Svendsen

Oculus media is a range of veneered cabinets with mitre joints and nicely rounded solid edges. The media units offer a variety of options with different sizes, materials and colours to choose from – so there is something for everyone.

The Oculus media units are mounted with drop down flaps that can be mounted with veneer, fashionable fabric or black audio fabric which allows infrared signals and sound to pass through while hiding your technology inside. The drawers are with full extension and soft-closing.

On the inside the units are equipped with cable holes in the back panel and dividers and/or shelves, which can be removed for more depth.

The 7 smallest Oculus media units are prepared for wall mounting and the largest is with legs.