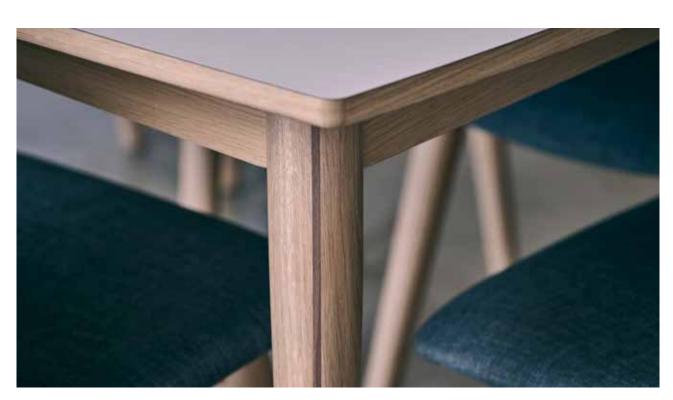

# Navis collection

designed by Morten Svendsen

The Navis dining table and its modern, classic design has a hidden pull-out leaf at both ends of the table for easy extension. The nicely curved tabletop with solid edges comes in a variety of wooden finishes as well as hard-wearing laminates in a wide choice of colours. As an extra design feature the oak version has a solid walnut insert at the top of the legs and on the walnut version this insert will be solid oak.