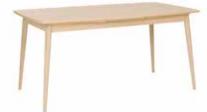

# Navis collection

designed by Morten Svendsen

The Navis dining table and its modern, classic design has a hidden pull-out leaf at both ends of the table for easy extension. The nicely curved tabletop with solid edges comes in a variety of wooden finishes as well as hard-wearing laminates in a wide choice of colours. As an extra design feature the oak version has a solid walnut insert at the top of the legs and on the walnut version this insert will be solid oak.

## **Dining table** no 726092

Dining table with pull-out leaf in each end. 4-6 seats, extended 6-8 seats.

L 92/162 W 85 H 75 cm

## **Dining table** no 726132

Dining table with pull-out leaf in each end. 6-10 seats, extended 10-14 seats.

L 132/232 W 86 H 75 cm

### Dining table

no 726153

Dining table with pull-out leaf in each end. 6-10 seats, extended 10-14 seats.

L 153/253 W 87 H 75 cm

**Dining table** no 726195

Dining table with pull-out leaf in each end. 8-12 seats, extended 12-16 seats.

L 195/315 W 100 H 75 cm

Navis highboard multi, Titan chair in light oak.

Multi Highboard no 138133

Multi Highboard with 3 doors, 2 drawers and 1 flap (always dark warm grey on the back). 1 shelf behind each door.