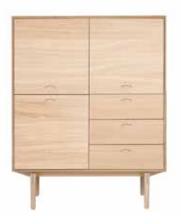

L 133 W 40 H 119 cm

Highboard no 138110

Highboard with 3 doors and 3 drawers. 1 shelf behind each door.

L 110 W 40 H 138 cm

Glass Cabinet no 138090 with light

no 138091 without light

Glass cabinet with 2 glass shelves and LED light, functionality with on/of sensor and dimmer.