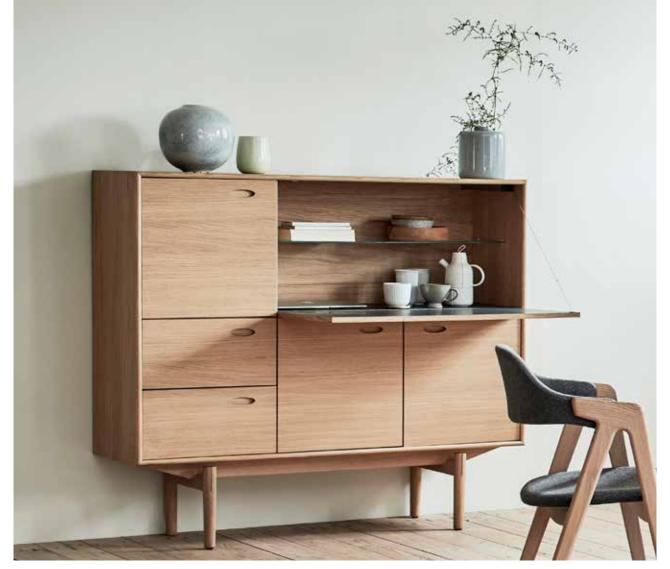

The Navis range of sideboards, highboards and display cabinets are veneered with rounded solid edges with mitre joints and rounded, tapered solid legs matching the legs of the table. All cabinets are also beautifully veneered at the back, which means they can be free standing.

L 195/315 W 100 H 75 cm

Navis highboard multi, Titan chair in light oak.

Multi Highboard no 138133

Multi Highboard with 3 doors, 2 drawers and 1 flap (always dark warm grey on the back). 1 shelf behind each door.

L 133 W 40 H 119 cm

Highboard no 138110

Highboard with 3 doors and 3 drawers. 1 shelf behind each door.

L 110 W 40 H 138 cm

Glass Cabinet no 138090 with light

no 138091 without light

Glass cabinet with 2 glass shelves and LED light, functionality with on/of sensor and dimmer.