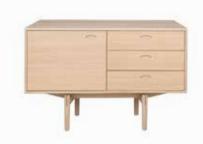

## Sideboard

no 138120

Sideboard with 1 door and 3 drawers. 1 shelf behind the door.

L 118 W 45 H 75 cm