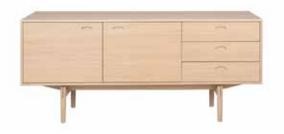

#### Sideboard

no 138233

Sideboard with 3 doors and 3 drawers. 1 shelf behind each door.

L 233 W 45 H 75 cm