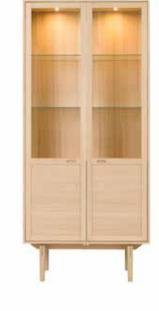

L 133 W 40 H 119 cm

Highboard no 138110

Highboard with 3 doors and 3 drawers. 1 shelf behind each door.

L 110 W 40 H 138 cm

Glass Cabinet no 138090 with light

no 138091 without light

Glass cabinet with 2 glass shelves and LED light, functionality with on/of sensor and dimmer.