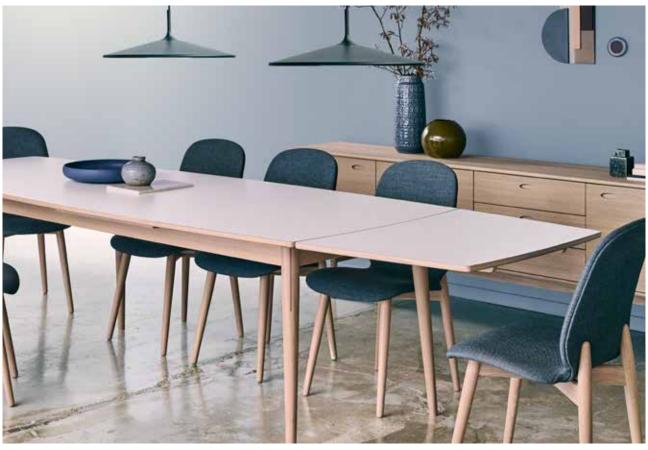

# Navis collection

designed by Morten Svendsen

The Navis dining table and its modern, classic design has a hidden pull-out leaf at both ends of the table for easy extension. The nicely curved tabletop with solid edges comes in a variety of wooden finishes as well as hard-wearing laminates in a wide choice of colours. As an extra design feature the oak version has a solid walnut insert at the top of the legs and on the walnut version this insert will be solid oak.

Enjoy.

Frontpage: Navis collection, Tribe chair in light oak.

NAVIS Table, Tonus chair in light oak.