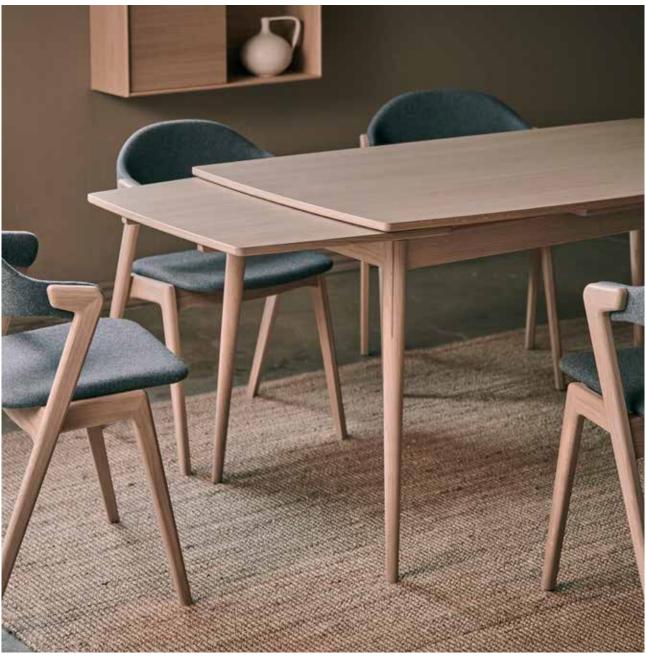

# Navis collection

designed by Morten Svendsen

The Navis dining table and its modern, classic design has a hidden pull-out leaf at both ends of the table for easy extension. The nicely curved tabletop with solid edges comes in a variety of wooden finishes as well as hard-wearing laminates in a wide choice of colours. As an extra design feature the oak version has a solid walnut insert at the top of the legs and on the walnut version this insert will be solid oak.

## **Dining table** no 726092

Dining table with pull-out leaf in each end. 4-6 seats, extended 6-8 seats.

L 92/162 W 85 H 75 cm

## **Dining table** no 726132

Dining table with pull-out leaf in each end. 6-10 seats, extended 10-14 seats.

L 132/232 W 86 H 75 cm

### Dining table

no 726153

Dining table with pull-out leaf in each end. 6-10 seats, extended 10-14 seats.

L 153/253 W 87 H 75 cm

**Dining table** no 726195

Dining table with pull-out leaf in each end. 8-12 seats, extended 12-16 seats.