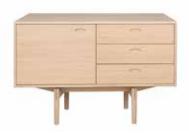

## Sideboard

no 138120

Sideboard with 1 door and 3 drawers. 1 shelf behind the door.

L 118 W 45 H 75 cm

#### Sideboard

no 138176

Sideboard with 2 doors and 3 drawers. 1 shelf behind each door.

L 176 W 45 H 75 cm

#### Sideboard

no 138233

Sideboard with 3 doors and 3 drawers. 1 shelf behind each door.

L 233 W 45 H 75 cm