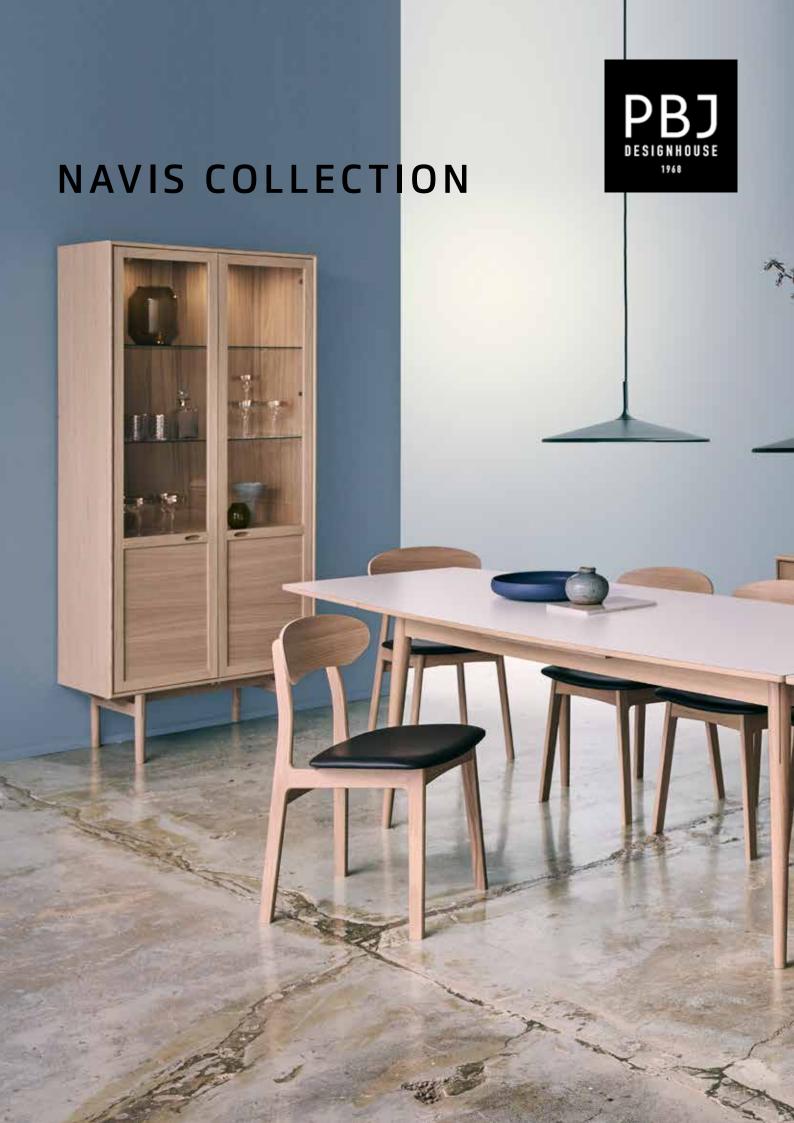

# Navis collection

designed by Morten Svendsen

The Navis dining table and its modern, classic design has a hidden pull-out leaf at both ends of the table for easy extension. The nicely curved tabletop with solid edges comes in a variety of wooden finishes as well as hard-wearing laminates in a wide choice of colours. As an extra design feature the oak version has a solid walnut insert at the top of the legs and on the walnut version this insert will be solid oak.

The Navis range of sideboards, highboards and display cabinets are veneered with rounded solid edges with mitre joints and rounded, tapered solid legs matching the legs of the table. All cabinets are also beautifully veneered at the back, which means they can be free standing.

Enjoy.

Frontpage: Navis collection, Tribe chair in light oak.

NAVIS Table, Tonus chair in light oak.