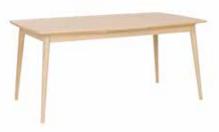

# Navis collection

designed by Morten Svendsen

The Navis dining table and its modern, classic design has a hidden pull-out leaf at both ends of the table for easy extension. The nicely curved tabletop with solid edges comes in a variety of wooden finishes as well as hard-wearing laminates in a wide choice of colours. As an extra design feature the oak version has a solid walnut insert at the top of the legs and on the walnut version this insert will be solid oak.

## **Dining table** no 726092

Dining table with pull-out leaf in each end. 4-6 seats, extended 6-8 seats.

L 92/162 W 85 H 75 cm

## **Dining table** no 726132

Dining table with pull-out leaf in each end. 6-10 seats, extended 10-14 seats.

L 132/232 W 86 H 75 cm

### Dining table

no 726153

Dining table with pull-out leaf in each end. 6-10 seats, extended 10-14 seats.

L 153/253 W 87 H 75 cm

**Dining table** no 726195

Dining table with pull-out leaf in each end. 8-12 seats, extended 12-16 seats.

L 195/315 W 100 H 75 cm

Navis highboard multi, Titan chair in light oak.

Multi Highboard no 138133

Multi Highboard with 3 doors, 2 drawers and 1 flap (always dark warm grey on the back). 1 shelf behind each door.