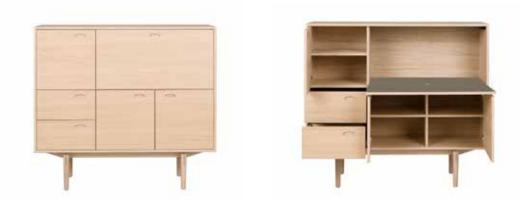

L 195/315 W 100 H 75 cm

Navis highboard multi, Titan chair in light oak.

Multi Highboard no 138133

Multi Highboard with 3 doors, 2 drawers and 1 flap (always dark warm grey on the back). 1 shelf behind each door.