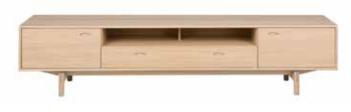

#### Lowboard

no 245232

Lowboard with 2 doors, 1 flap with black fabric and one veneered flap. 1 shelf behind each door.

L 233 W 45 H 52 cm