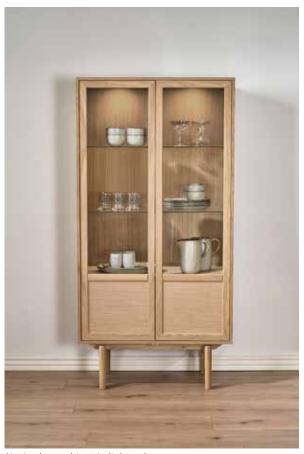

#### **Oculus Glass Cabinet**

no. 138094 with light no. 138093 without light

Glass cabinet with 2 glass shelves and LED light, functionality with on/of sensor and dimmer.

L 91 W 45 H 185 cm

#### Oculus XL Sideboard

no 138235

Sideboard with 4 doors. 1 long shelf behind each 2 doors.

L 233 W 45 H 90 cm

Navis glass cabinet in light oak