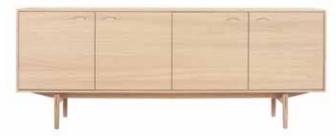

#### Oculus Sideboard

no 138176

Sideboard with 2 doors and 3 drawers. 1 shelf behind each door.

L 176 W 45 H 75 cm