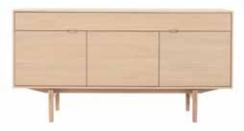

#### **Oculus Sideboard**

no 138120

Sideboard with 1 door and 3 drawers. 1 shelf behind the door.

L 118 W 45 H 75 cm

Navis 3'XL Sideboard in light oak.