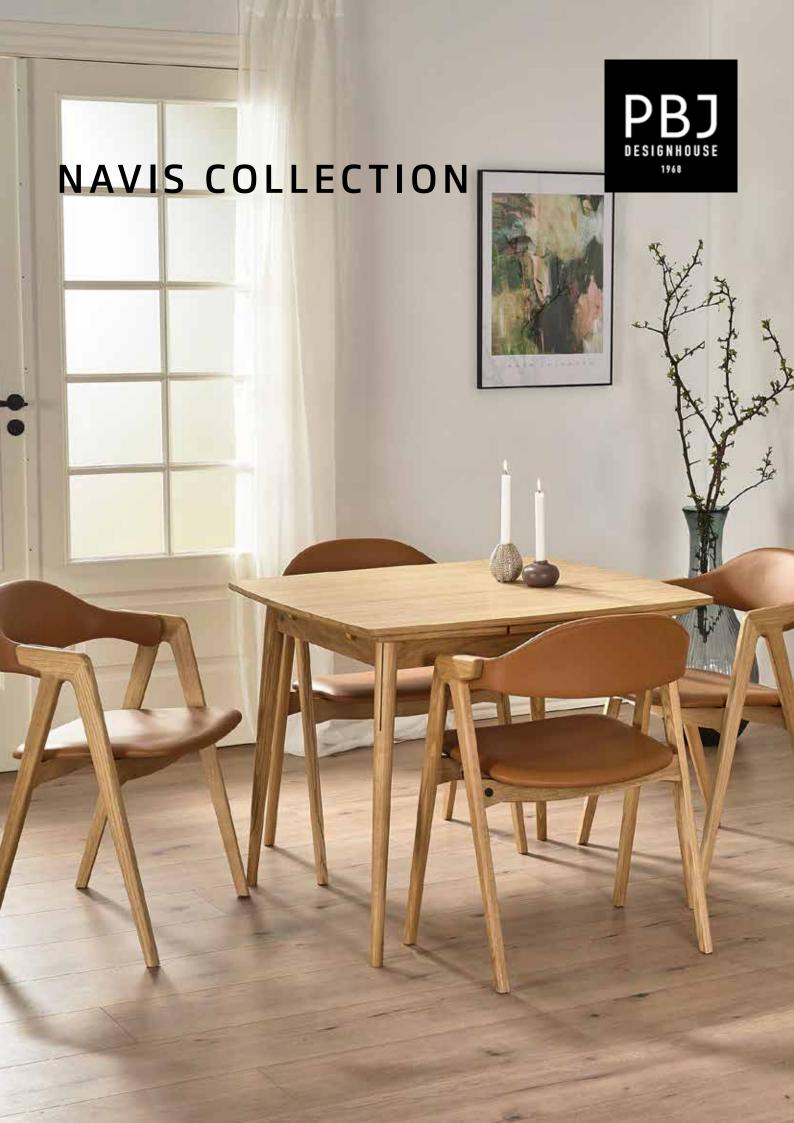

## Navis collection

designed by Morten Svendsen

The Navis dining table and its modern, classic design has a hidden pull-out leaf at both ends of the table for easy extension. The nicely curved tabletop with solid edges comes in a variety of wooden finishes as well as hard-wearing laminates in a wide choice of colours. As an extra design feature the oak version has a solid walnut insert at the top of the legs and on the walnut version this insert will be solid oak.

Enjoy.

Frontpage: Navis collection, Titan chair in oak natural oil.

NAVIS Table, Tonus chair in light oak.