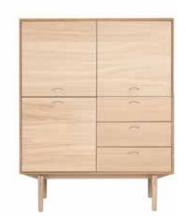

#### Oculus Highboard

no 138110

Highboard with 3 doors and 3 drawers. 1 shelf behind each door.

L 110 W 40 H 138 cm