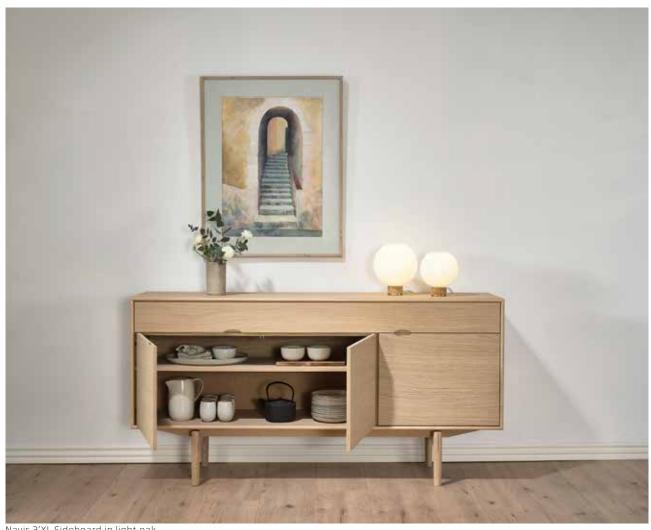

#### **Oculus Sideboard**

no 138120

Sideboard with 1 door and 3 drawers. 1 shelf behind the door.

L 118 W 45 H 75 cm

Navis 3'XL Sideboard in light oak.