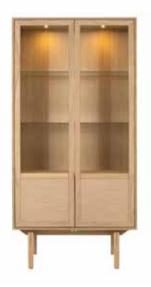

#### **Oculus Glass Cabinet**

no. 138094 with light no. 138093 without light

Glass cabinet with 2 glass shelves and LED light, functionality with on/of sensor and dimmer.

L 91 W 45 H 185 cm