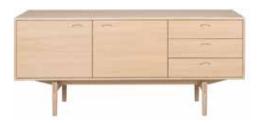

#### **Oculus Sideboard**

no 138120

Sideboard with 1 door and 3 drawers. 1 shelf behind the door.

L 118 W 45 H 75 cm

Navis 3'XL Sideboard in light oak.

#### Oculus Sideboard

no 138176

Sideboard with 2 doors and 3 drawers. 1 shelf behind each door.

L 176 W 45 H 75 cm