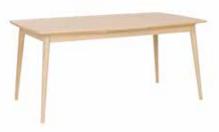

## **Dining table** no 726132

Dining table with pull-out leaf in each end. 6-10 seats, extended 10-14 seats.

L 132/232 W 86 H 75 cm

#### Dining table

no 726153

Dining table with pull-out leaf in each end. 6-10 seats, extended 10-14 seats.

L 153/253 W 87 H 75 cm

**Dining table** no 726195

Dining table with pull-out leaf in each end. 8-12 seats, extended 12-16 seats.

L 195/315 W 100 H 75 cm