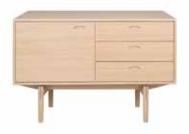

#### **Oculus Sideboard**

no 138120

Sideboard with 1 door and 3 drawers. 1 shelf behind the door.

L 118 W 45 H 75 cm

Navis 3'XL Sideboard in light oak.

#### Oculus Sideboard

no 138176

Sideboard with 2 doors and 3 drawers. 1 shelf behind each door.

L 176 W 45 H 75 cm