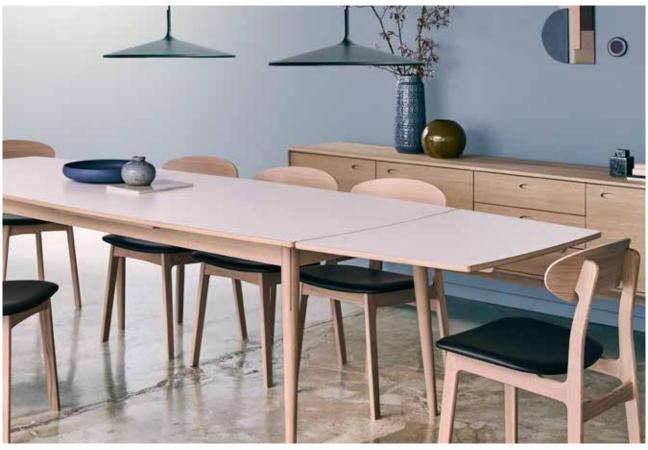

## Navis collection

designed by Morten Svendsen

The Navis dining table and its modern, classic design has a hidden pull-out leaf at both ends of the table for easy extension. The nicely curved tabletop with solid edges comes in a variety of wooden finishes as well as hard-wearing laminates in a wide choice of colours. As an extra design feature the oak version has a solid walnut insert at the top of the legs and on the walnut version this insert will be solid oak.

Enjoy.

Frontpage: Navis collection, Titan chair in oak natural oil.

NAVIS Table, Tonus chair in light oak.

## **Dining table** no 726092

Dining table with pull-out leaf in each end. 4-6 seats, extended 6-8 seats.

L 92/162 W 85 H 75 cm

## **Dining table** no 726132

Dining table with pull-out leaf in each end. 6-10 seats, extended 10-14 seats.

L 132/232 W 86 H 75 cm

#### Dining table

no 726153

Dining table with pull-out leaf in each end. 6-10 seats, extended 10-14 seats.

L 153/253 W 87 H 75 cm

**Dining table** no 726195

Dining table with pull-out leaf in each end. 8-12 seats, extended 12-16 seats.

L 195/315 W 100 H 75 cm