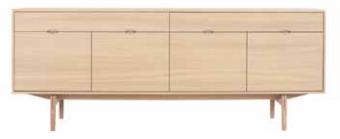

#### Oculus XL Sideboard

no 138234

Sideboard with 4 doors and 2 large drawers. 1 long shelf behind each 2 doors.

L 233 W 45 H 90 cm

#### Oculus XL Sideboard

no 138235

Sideboard with 4 doors. 1 long shelf behind each 2 doors.

L 233 W 45 H 90 cm

Navis glass cabinet in light oak