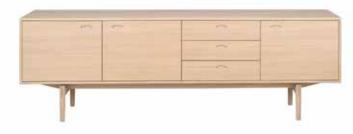

#### **Oculus Sideboard**

no 138233

Sideboard with 3 doors and 3 drawers. 1 shelf behind each door.

L 233 W 45 H 75 cm

Oculus XL Sideboard

no 138178

Sideboard with 3 doors and 1 long drawer. 1 long shelf behind 2 doors, 1 shelf behind 1 door.