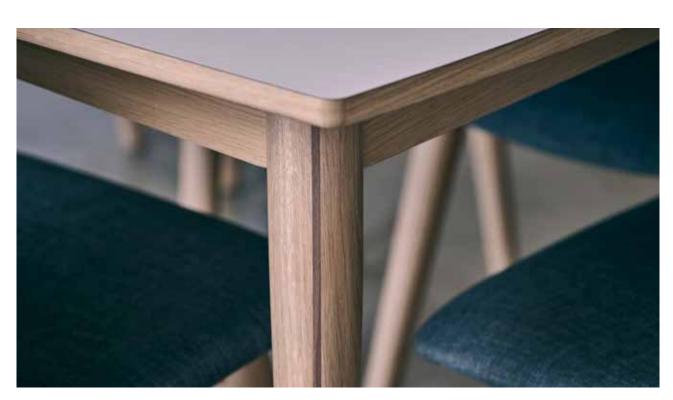

## Navis collection

designed by Morten Svendsen

The Navis dining table and its modern, classic design has a hidden pull-out leaf at both ends of the table for easy extension. The nicely curved tabletop with solid edges comes in a variety of wooden finishes as well as hard-wearing laminates in a wide choice of colours. As an extra design feature the oak version has a solid walnut insert at the top of the legs and on the walnut version this insert will be solid oak.