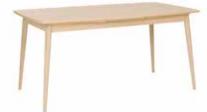

## Navis collection

designed by Morten Svendsen

The Navis dining table and its modern, classic design has a hidden pull-out leaf at both ends of the table for easy extension. The nicely curved tabletop with solid edges comes in a variety of wooden finishes as well as hard-wearing laminates in a wide choice of colours. As an extra design feature the oak version has a solid walnut insert at the top of the legs and on the walnut version this insert will be solid oak.

## **Dining table** no 726092

Dining table with pull-out leaf in each end. 4-6 seats, extended 6-8 seats.

L 92/162 W 85 H 75 cm