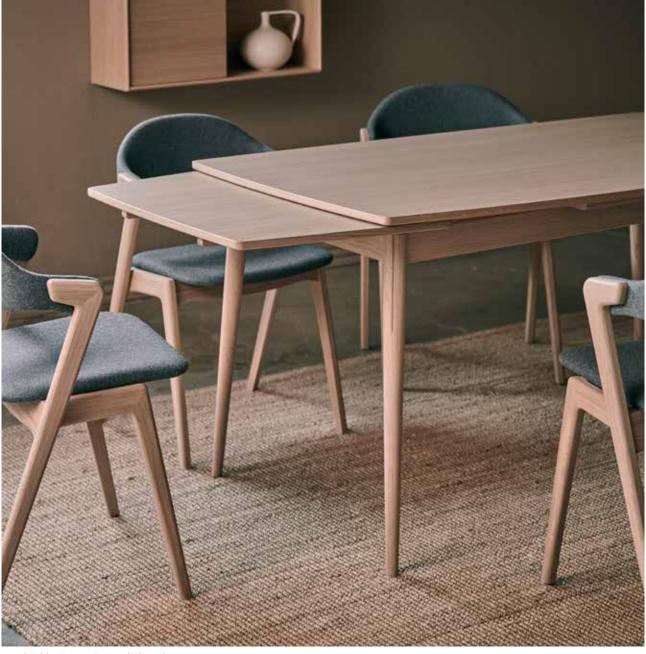

## Navis collection

designed by Morten Svendsen

The Navis dining table and its modern, classic design has a hidden pull-out leaf at both ends of the table for easy extension. The nicely curved tabletop with solid edges comes in a variety of wooden finishes as well as hard-wearing laminates in a wide choice of colours. As an extra design feature the oak version has a solid walnut insert at the top of the legs and on the walnut version this insert will be solid oak.

## **Dining table** no 726092

Dining table with pull-out leaf in each end. 4-6 seats, extended 6-8 seats.

L 92/162 W 85 H 75 cm

## **Dining table** no 726132

Dining table with pull-out leaf in each end. 6-10 seats, extended 10-14 seats.

L 132/232 W 86 H 75 cm

#### Dining table

no 726153

Dining table with pull-out leaf in each end. 6-10 seats, extended 10-14 seats.

L 153/253 W 87 H 75 cm

**Dining table** no 726195

Dining table with pull-out leaf in each end. 8-12 seats, extended 12-16 seats.