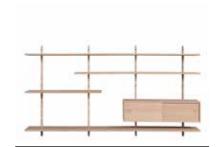

## MOORE STORAGE UNITS

**#7 W 282 D 25 H 168 cm**Photo: Black oak/Walnut

#9 W 96 D 25 H 72 cm Photo: Oak oil/Black oak

#10

**#1 W 158 D 25 H 120 cm**Photo: Walnut/Walnut

#2 W 220 D 25 H 120 cm Photo: Oak oil/Oak oil

#3 W 220 D 25 H 120 cm Photo: Light oak/Light oak

**#6**W 220 D 25 H 168 cm
Photo: Walnut/Walnut

**#8**W 282 D 25 H 168 cm
Photo: Oak oil/Oak oil

**#11 W 158 D 25 H 168 cm**Photo: Oak oil/Black oak

**#13**W 220 D 25 H 168 cm
Photo: Black oak/Black oak

Frontpage

**#5**W 220 D 25 H 168 cm
Photo: Black oak/Black oak

Wall mounted shelving system

168 cm #981026 120 cm #981024 72 cm #981022 48 cm #961021

#981222 W 158 D 25 H 26 cm

Mounted on 3 rails
With 2 sliding doors