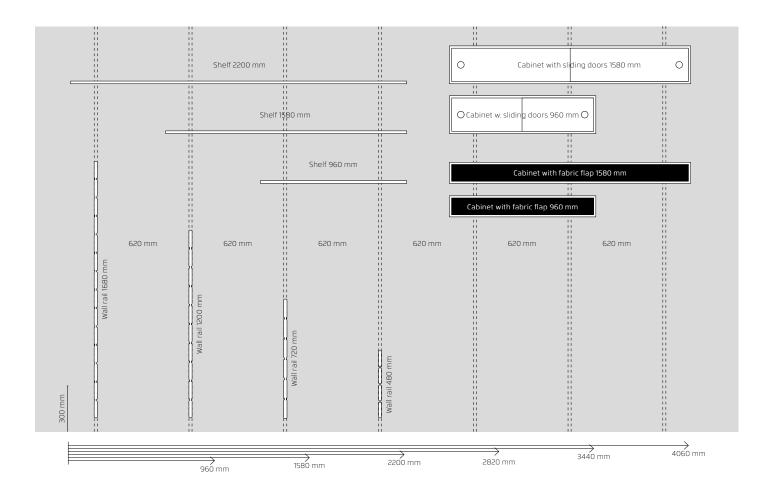

Frontpage

**#5**W 220 D 25 H 168 cm
Photo: Black oak/Black oak

Wall mounted shelving system

168 cm #981026 120 cm #981024 72 cm #981022 48 cm #961021

#981222 W 158 D 25 H 26 cm

Mounted on 3 rails
With 2 sliding doors

Shelves for mounting

Weight per. shelf: 14 kg. per 2 rails. 220 cm #981123 158 cm #981122 96 cm #981121

**#981231** W 96 D 25 H 14 cm

Mounted on 2 rails With drop down flap in black fabric

#981221

W 96 D 25 H 26 cm Mounted on 2 rails With 2 sliding doors

#981232

W 158 D 25 H 14 cm Mounted on 3 rails With drop down flap in black fabric

## **DESIGN YOUR OWN**

Play with shelves, cabinets and wall rails to design your own Moore storage unit.