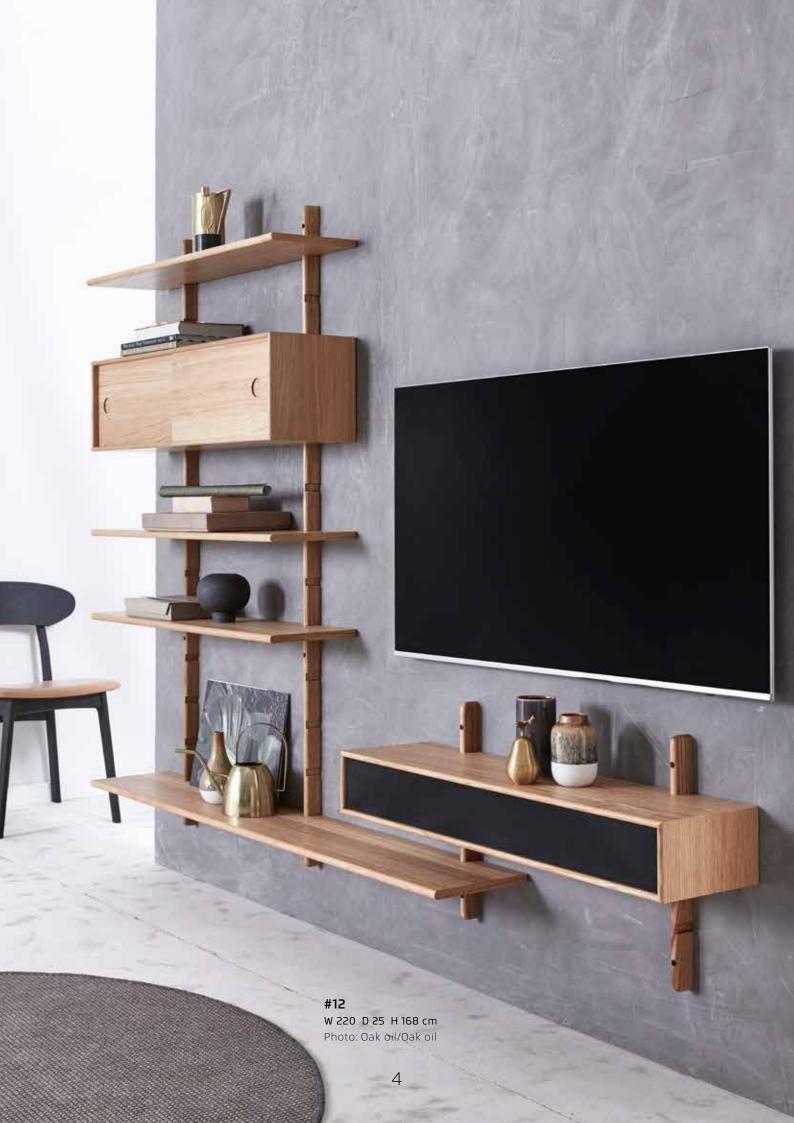

## MOORE STORAGE UNITS

**#7 W 282 D 25 H 168 cm**Photo: Black oak/Walnut

#9 W 96 D 25 H 72 cm Photo: Oak oil/Black oak

#10

**#1 W 158 D 25 H 120 cm**Photo: Walnut/Walnut

#2 W 220 D 25 H 120 cm Photo: Oak oil/Oak oil