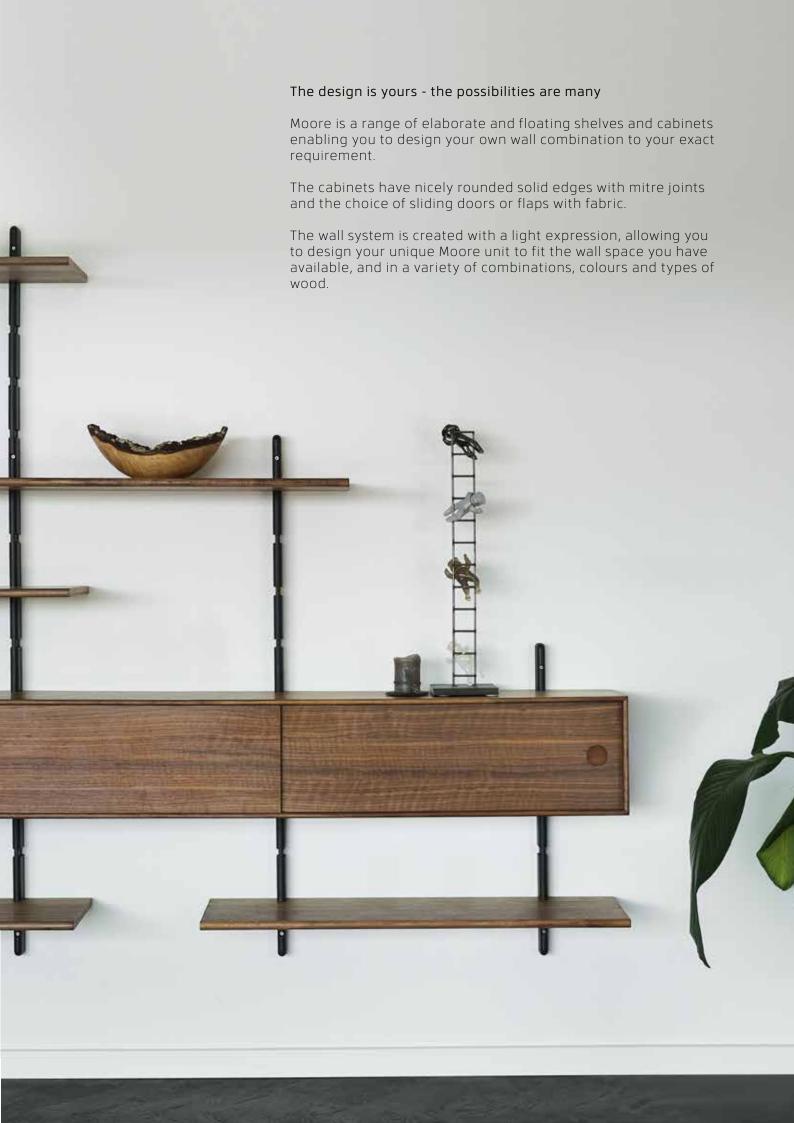

## WOOD

043 Light oak lac

087 Black oak lac

075 Walnut oil

049 Smoked oak oil

045 Oak natural oil

The Moore minimalistic designed wall unit system consisting of floating shelves, wall units and media units will enable you to design your own wall unit combination to your exact requirement. All shelves and wall/media units comes with nicely rounded solid edges with mitre joints with a choice of wooden sliding doors and fabric clad flaps through which the signals from your remote control will easily pass enabling you to operate your various AV-appliances. Moore gives you the unique opportunity to design your own storage or display unit perfect for your home.

## **DESIGN YOUR OWN**

Play with shelves, cabinets and wall rails to design your own Moore storage unit.