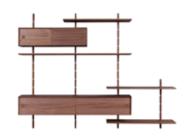

## MOORE STORAGE UNITS

**#7 W 282 D 25 H 168 cm**Photo: Black oak/Walnut

#9 W 96 D 25 H 72 cm Photo: Oak oil/Black oak

#10

**#1 W 158 D 25 H 120 cm**Photo: Walnut/Walnut

#2 W 220 D 25 H 120 cm Photo: Oak oil/Oak oil

#3 W 220 D 25 H 120 cm Photo: Light oak/Light oak

**#6**W 220 D 25 H 168 cm
Photo: Walnut/Walnut

**#8**W 282 D 25 H 168 cm
Photo: Oak oil/Oak oil

**#11 W 158 D 25 H 168 cm**Photo: Oak oil/Black oak

**#13**W 220 D 25 H 168 cm
Photo: Black oak/Black oak

Frontpage

**#5**W 220 D 25 H 168 cm
Photo: Black oak/Black oak

Wall mounted shelving system

168 cm #981026 120 cm #981024 72 cm #981022 48 cm #961021

#981222 W 158 D 25 H 26 cm

Mounted on 3 rails
With 2 sliding doors