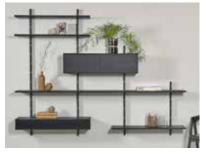

## WOOD

043 Light oak lac

087 Black oak lac

075 Walnut oil

049 Smoked oak oil

045 Oak natural oil

The Moore minimalistic designed wall unit system consisting of floating shelves, wall units and media units will enable you to design your own wall unit combination to your exact requirement. All shelves and wall/media units comes with nicely rounded solid edges with mitre joints with a choice of wooden sliding doors and fabric clad flaps through which the signals from your remote control will easily pass enabling you to operate your various AV-appliances. Moore gives you the unique opportunity to design your own storage or display unit perfect for your home.

## **DESIGN YOUR OWN**

Play with shelves, cabinets and wall rails to design your own Moore storage unit.