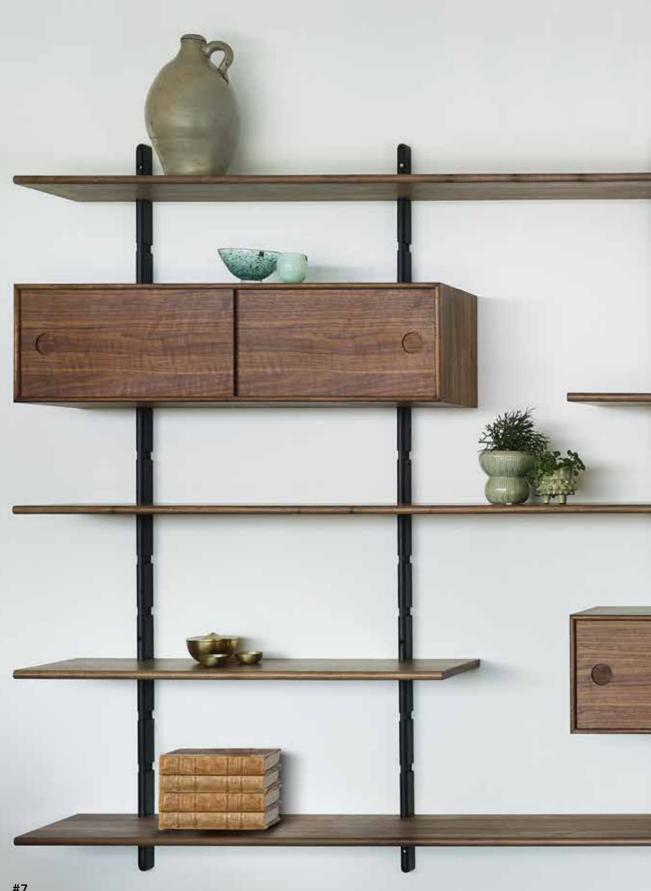

## WOOD

043 Light oak lac

087 Black oak lac

075 Walnut oil

049 Smoked oak oil

045 Oak natural oil

The Moore minimalistic designed wall unit system consisting of floating shelves, wall units and media units will enable you to design your own wall unit combination to your exact requirement. All shelves and wall/media units comes with nicely rounded solid edges with mitre joints with a choice of wooden sliding doors and fabric clad flaps through which the signals from your remote control will easily pass enabling you to operate your various AV-appliances. Moore gives you the unique opportunity to design your own storage or display unit perfect for your home.

## **DESIGN YOUR OWN**

Play with shelves, cabinets and wall rails to design your own Moore storage unit.