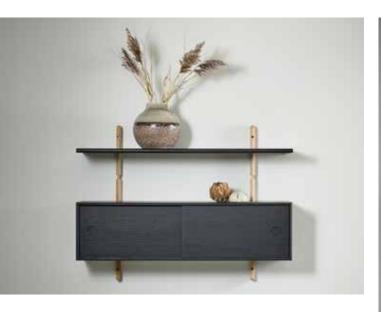

Frontpage

**#5**W 220 D 25 H 168 cm
Photo: Black oak/Black oak

Wall mounted shelving system

168 cm #981026 120 cm #981024 72 cm #981022 48 cm #961021

#981222 W 158 D 25 H 26 cm

Mounted on 3 rails
With 2 sliding doors

Shelves for mounting

Weight per. shelf: 14 kg. per 2 rails. 220 cm #981123 158 cm #981122 96 cm #981121

**#981231** W 96 D 25 H 14 cm

Mounted on 2 rails With drop down flap in black fabric

#981221

W 96 D 25 H 26 cm Mounted on 2 rails With 2 sliding doors