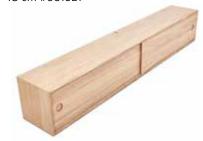

Frontpage

**#5**W 220 D 25 H 168 cm
Photo: Black oak/Black oak

Wall mounted shelving system

168 cm #981026 120 cm #981024 72 cm #981022 48 cm #961021

#981222 W 158 D 25 H 26 cm

Mounted on 3 rails
With 2 sliding doors