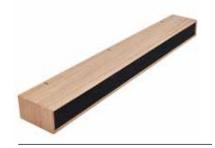

## MOORE STORAGE UNITS

**#7 W 282 D 25 H 168 cm**Photo: Black oak/Walnut

#9 W 96 D 25 H 72 cm Photo: Oak oil/Black oak

#10

**#1 W 158 D 25 H 120 cm**Photo: Walnut/Walnut

#2 W 220 D 25 H 120 cm Photo: Oak oil/Oak oil

#3 W 220 D 25 H 120 cm Photo: Light oak/Light oak

**#6**W 220 D 25 H 168 cm
Photo: Walnut/Walnut

**#8**W 282 D 25 H 168 cm
Photo: Oak oil/Oak oil

**#11 W 158 D 25 H 168 cm**Photo: Oak oil/Black oak

**#13**W 220 D 25 H 168 cm
Photo: Black oak/Black oak

Frontpage

**#5**W 220 D 25 H 168 cm
Photo: Black oak/Black oak

Wall mounted shelving system

168 cm #981026 120 cm #981024 72 cm #981022 48 cm #961021

#981222 W 158 D 25 H 26 cm

Mounted on 3 rails
With 2 sliding doors

Shelves for mounting

Weight per. shelf: 14 kg. per 2 rails. 220 cm #981123 158 cm #981122 96 cm #981121

**#981231** W 96 D 25 H 14 cm

Mounted on 2 rails With drop down flap in black fabric

#981221

W 96 D 25 H 26 cm Mounted on 2 rails With 2 sliding doors

#981232

W 158 D 25 H 14 cm Mounted on 3 rails With drop down flap in black fabric