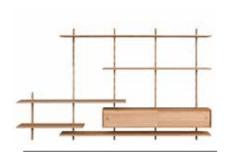

## MOORE STORAGE UNITS

**#7 W 282 D 25 H 168 cm**Photo: Black oak/Walnut

#9 W 96 D 25 H 72 cm Photo: Oak oil/Black oak

#10

**#1 W 158 D 25 H 120 cm**Photo: Walnut/Walnut

#2 W 220 D 25 H 120 cm Photo: Oak oil/Oak oil

#3 W 220 D 25 H 120 cm Photo: Light oak/Light oak

**#6**W 220 D 25 H 168 cm
Photo: Walnut/Walnut

**#8**W 282 D 25 H 168 cm
Photo: Oak oil/Oak oil

**#11 W 158 D 25 H 168 cm**Photo: Oak oil/Black oak

**#13**W 220 D 25 H 168 cm
Photo: Black oak/Black oak

Frontpage

**#5**W 220 D 25 H 168 cm
Photo: Black oak/Black oak

Wall mounted shelving system

168 cm #981026 120 cm #981024 72 cm #981022 48 cm #961021

#981222 W 158 D 25 H 26 cm

Mounted on 3 rails
With 2 sliding doors