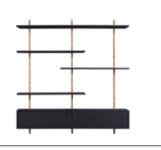

## MOORE STORAGE UNITS

**#7 W 282 D 25 H 168 cm**Photo: Black oak/Walnut

#9 W 96 D 25 H 72 cm Photo: Oak oil/Black oak

#10

**#1 W 158 D 25 H 120 cm**Photo: Walnut/Walnut

#2 W 220 D 25 H 120 cm Photo: Oak oil/Oak oil

#3 W 220 D 25 H 120 cm Photo: Light oak/Light oak

**#6**W 220 D 25 H 168 cm
Photo: Walnut/Walnut

**#8**W 282 D 25 H 168 cm
Photo: Oak oil/Oak oil

**#11 W 158 D 25 H 168 cm**Photo: Oak oil/Black oak

**#13**W 220 D 25 H 168 cm
Photo: Black oak/Black oak

Frontpage

**#5**W 220 D 25 H 168 cm
Photo: Black oak/Black oak

Wall mounted shelving system

168 cm #981026 120 cm #981024 72 cm #981022 48 cm #961021

#981222 W 158 D 25 H 26 cm

Mounted on 3 rails
With 2 sliding doors