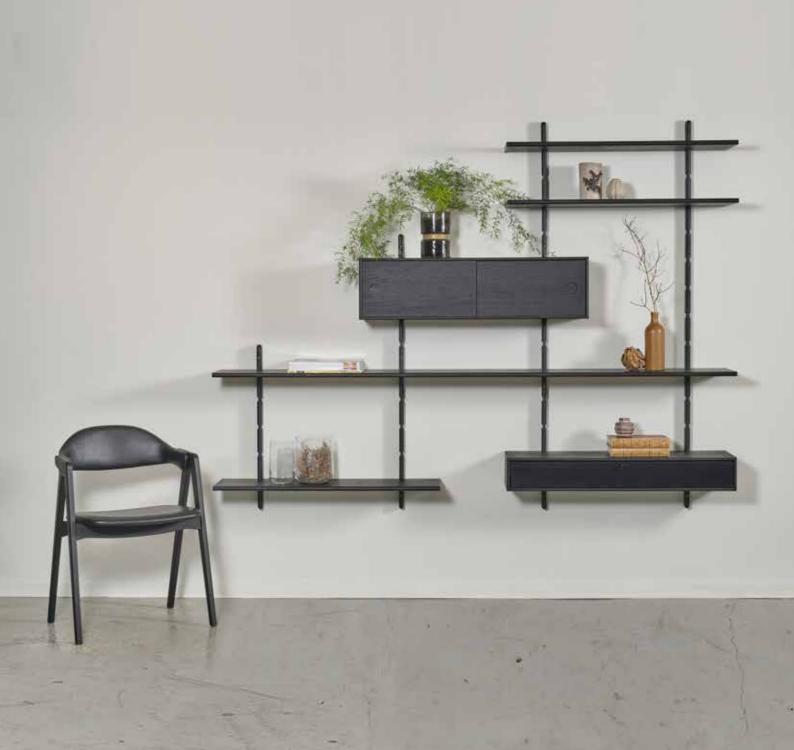

Frontpage

**#5**W 220 D 25 H 168 cm
Photo: Black oak/Black oak

Wall mounted shelving system

168 cm #981026 120 cm #981024 72 cm #981022 48 cm #961021

#981222 W 158 D 25 H 26 cm

Mounted on 3 rails
With 2 sliding doors

## WOOD

043 Light oak lac

087 Black oak lac

075 Walnut oil

049 Smoked oak oil

045 Oak natural oil

The Moore minimalistic designed wall unit system consisting of floating shelves, wall units and media units will enable you to design your own wall unit combination to your exact requirement. All shelves and wall/media units comes with nicely rounded solid edges with mitre joints with a choice of wooden sliding doors and fabric clad flaps through which the signals from your remote control will easily pass enabling you to operate your various AV-appliances. Moore gives you the unique opportunity to design your own storage or display unit perfect for your home.

## **DESIGN YOUR OWN**

Play with shelves, cabinets and wall rails to design your own Moore storage unit.