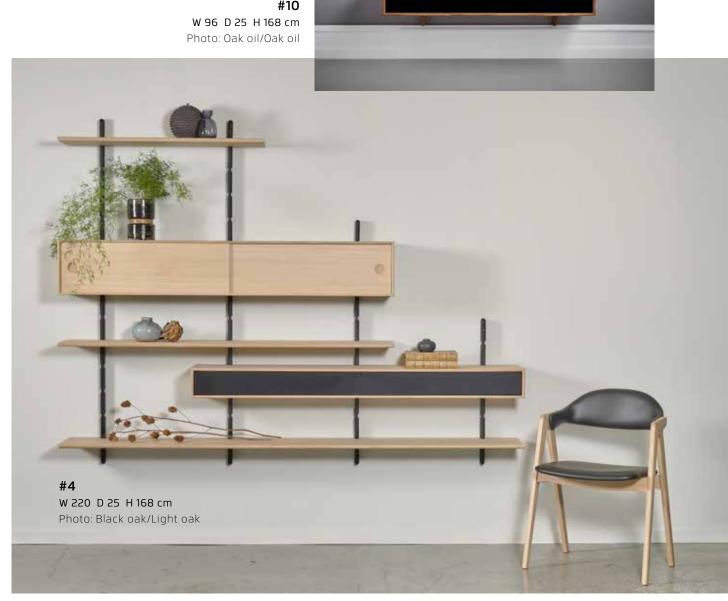

## MOORE STORAGE UNITS

**#7 W 282 D 25 H 168 cm**Photo: Black oak/Walnut

#9 W 96 D 25 H 72 cm Photo: Oak oil/Black oak

#10

**#1 W 158 D 25 H 120 cm**Photo: Walnut/Walnut

#2 W 220 D 25 H 120 cm Photo: Oak oil/Oak oil

#3 W 220 D 25 H 120 cm Photo: Light oak/Light oak

**#6**W 220 D 25 H 168 cm
Photo: Walnut/Walnut

**#8**W 282 D 25 H 168 cm
Photo: Oak oil/Oak oil

**#11 W 158 D 25 H 168 cm**Photo: Oak oil/Black oak

**#13**W 220 D 25 H 168 cm
Photo: Black oak/Black oak