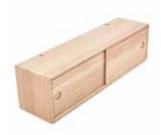

Frontpage

**#5**W 220 D 25 H 168 cm
Photo: Black oak/Black oak

Wall mounted shelving system

168 cm #981026 120 cm #981024 72 cm #981022 48 cm #961021

#981222 W 158 D 25 H 26 cm

Mounted on 3 rails
With 2 sliding doors