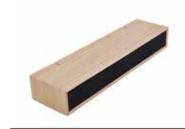

Shelves for mounting

Weight per. shelf: 14 kg. per 2 rails. 220 cm #981123 158 cm #981122 96 cm #981121

**#981231** W 96 D 25 H 14 cm

Mounted on 2 rails With drop down flap in black fabric

#981221

W 96 D 25 H 26 cm Mounted on 2 rails With 2 sliding doors