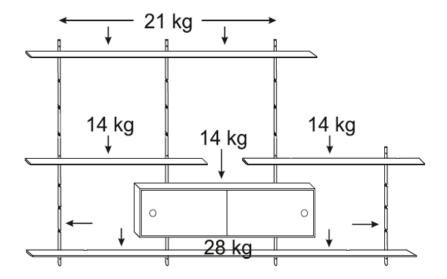

Shelves for mounting

Weight per. shelf: 14 kg. per 2 rails. 220 cm #981123 158 cm #981122 96 cm #981121

**#981231** W 96 D 25 H 14 cm

Mounted on 2 rails With drop down flap in black fabric

#981221

W 96 D 25 H 26 cm Mounted on 2 rails With 2 sliding doors