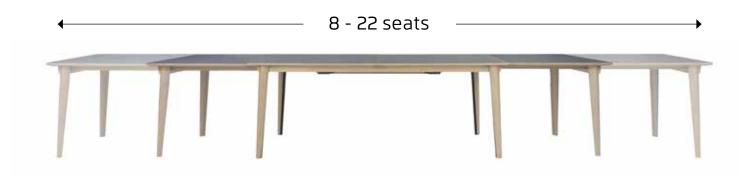

## Molti collection

designed by Morten Svendsen

The Molti dining table with rounded, tapered solid legs can accommodate up to 6 extension leaves, all of which can be stored under the table top. So you don't have to store the many plates elsewhere. This makes it easy to extend the table when guests arrive or when many people gather. With three extension leaves, the table can be extended to 377 cm to accommodate 12 chairs and with 6 extension leaves it can be extended to 539 cm to accommodate 20 - 22 people. When extending the table, the legs are split in half so that the inner leg section remains in its centre position.