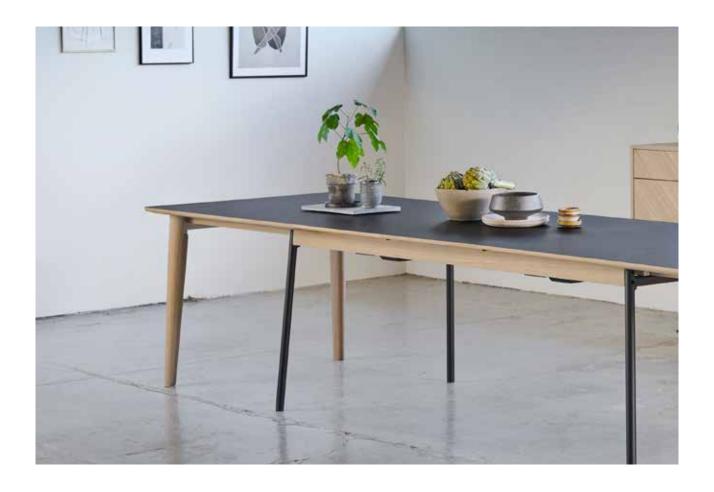

## Molti collection

designed by Morten Svendsen

The Molti dining table with rounded, tapered solid legs can accommodate up to 6 extension leaves, all of which can be stored under the table top. So you don't have to store the many plates elsewhere. This makes it easy to extend the table when guests arrive or when many people gather. With three extension leaves, the table can be extended to 377 cm to accommodate 12 chairs and with 6 extension leaves it can be extended to 539 cm to accommodate 20 - 22 people. When extending the table, the legs are split in half so that the inner leg section remains in its centre position.

The matching Molti cabinet series is available with fronts in the striking Intarsia veneer, straight veneer or various laminates in a wide range of colours to match the table top. The sideboards have the same design element as the table, with a solid wood detail at the top of each leg All cabinets are also beautifully veneered at the back, which means they can be free standing.