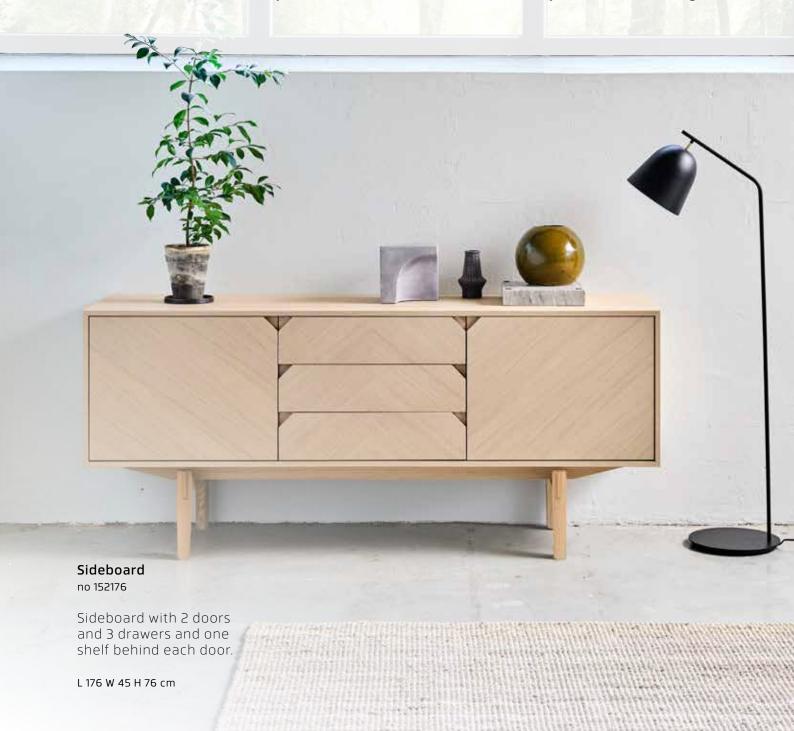

#### XL Sideboard

no 152233

Sideboard with 4 doors and 2 drawers. One large shelf in each side behind 2 doors.

L 233 W 45 H 90 cm