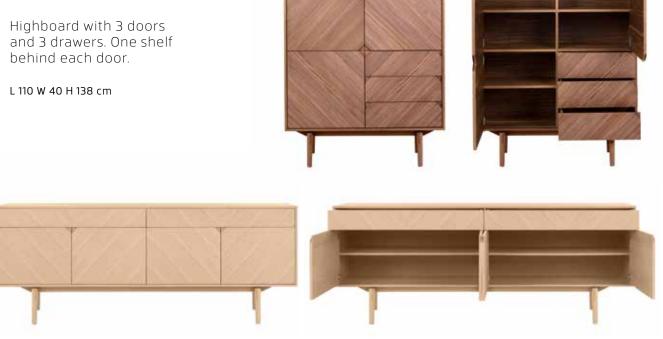

#### Highboard

no 152110

#### XL Sideboard

no 152233

Sideboard with 4 doors and 2 drawers. One large shelf in each side behind 2 doors.

L 233 W 45 H 90 cm

The matching Molti cabinet series is available with fronts in the striking Intarsia veneer, straight veneer or various laminates in a wide range of colours to match the table top. The sideboards have the same design element as the table, with a solid wood detail at the top of each leg All cabinets are also beautifully veneered at the back, which means they can be free standing.