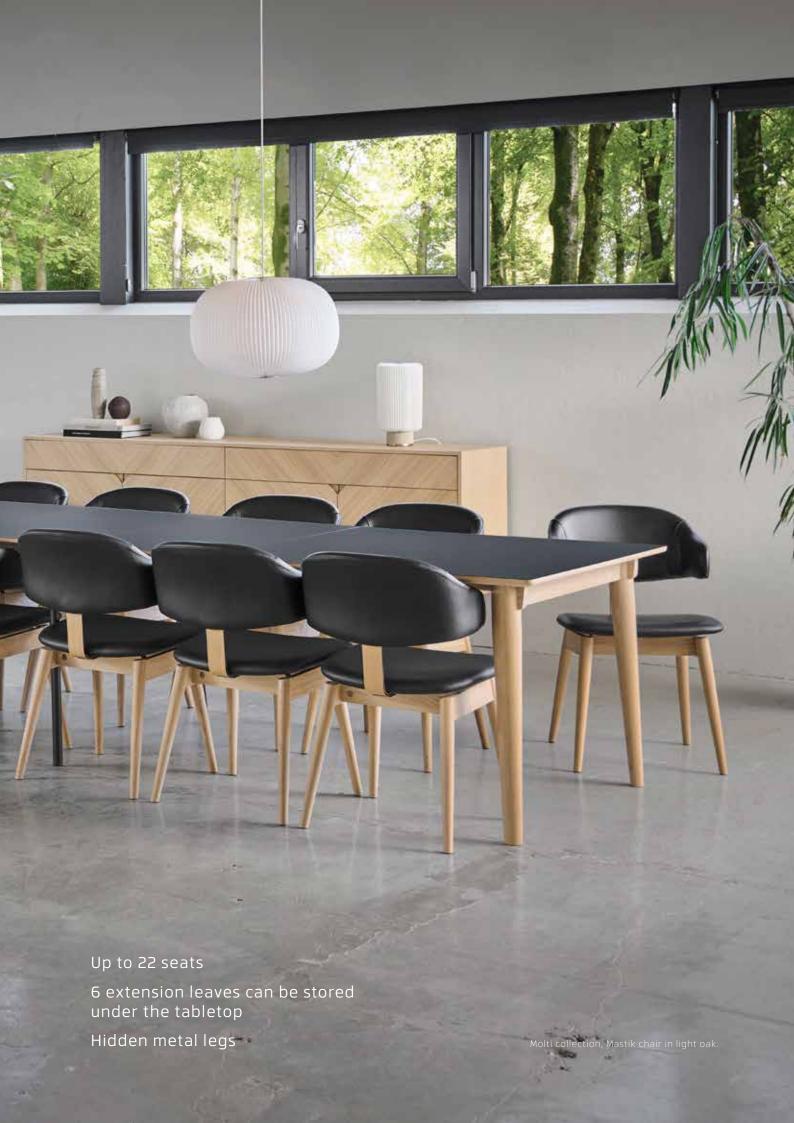

## Molti collection

designed by Morten Svendsen

The Molti dining table with rounded, tapered solid legs can accommodate up to 6 extension leaves, all of which can be stored under the table top. So you don't have to store the many plates elsewhere. This makes it easy to extend the table when guests arrive or when many people gather. With three extension leaves, the table can be extended to 377 cm to accommodate 12 chairs and with 6 extension leaves it can be extended to 539 cm to accommodate 20 - 22 people. When extending the table, the legs are split in half so that the inner leg section remains in its centre position.

The matching Molti cabinet series is available with fronts in the striking Intarsia veneer, straight veneer or various laminates in a wide range of colours to match the table top. The sideboards have the same design element as the table, with a solid wood detail at the top of each leg All cabinets are also beautifully veneered at the back, which means they can be free standing.