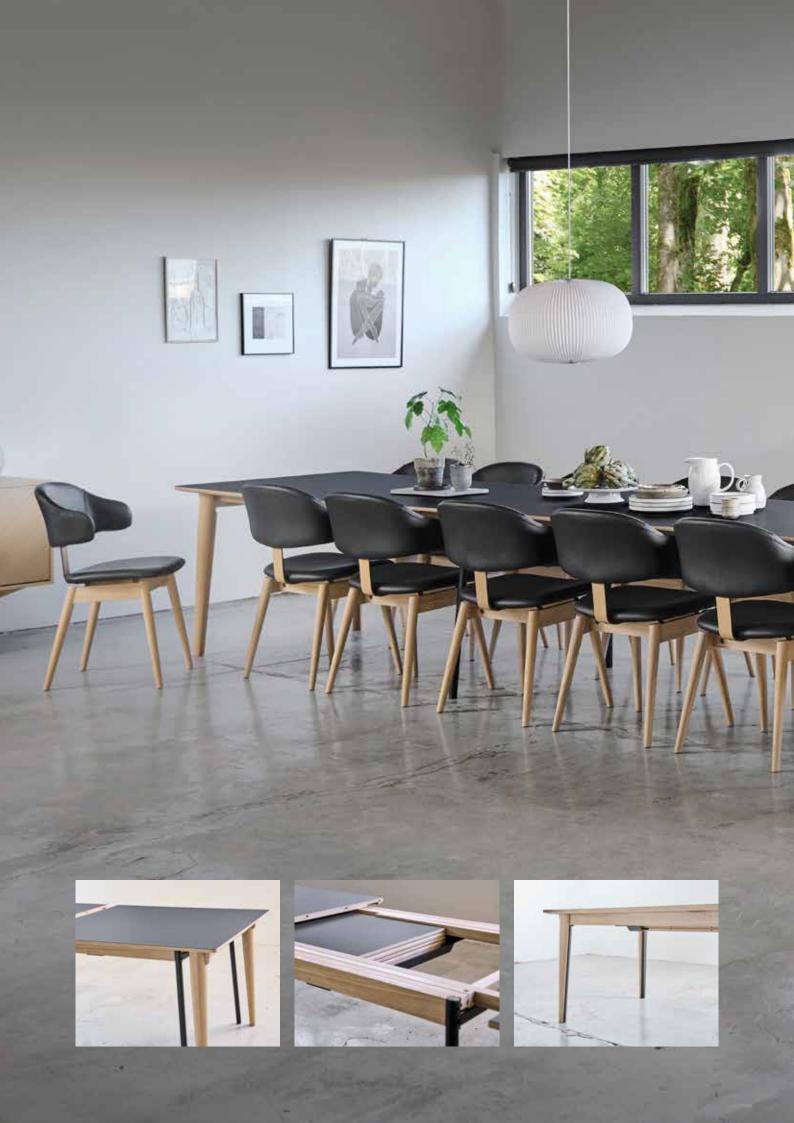

## Molti collection

designed by Morten Svendsen

The Molti dining table with rounded, tapered solid legs can accommodate up to 6 extension leaves, all of which can be stored under the table top. So you don't have to store the many plates elsewhere. This makes it easy to extend the table when guests arrive or when many people gather. With three extension leaves, the table can be extended to 377 cm to accommodate 12 chairs and with 6 extension leaves it can be extended to 539 cm to accommodate 20 - 22 people. When extending the table, the legs are split in half so that the inner leg section remains in its centre position.

The matching Molti cabinet series is available with fronts in the striking Intarsia veneer, straight veneer or various laminates in a wide range of colours to match the table top. The sideboards have the same design element as the table, with a solid wood detail at the top of each leg All cabinets are also beautifully veneered at the back, which means they can be free standing.