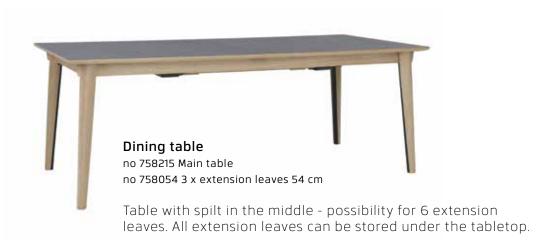

## Molti collection

designed by Morten Svendsen

The Molti dining table with rounded, tapered solid legs can accommodate up to 6 extension leaves, all of which can be stored under the table top. So you don't have to store the many plates elsewhere. This makes it easy to extend the table when guests arrive or when many people gather. With three extension leaves, the table can be extended to 377 cm to accommodate 12 chairs and with 6 extension leaves it can be extended to 539 cm to accommodate 20 - 22 people. When extending the table, the legs are split in half so that the inner leg section remains in its centre position.