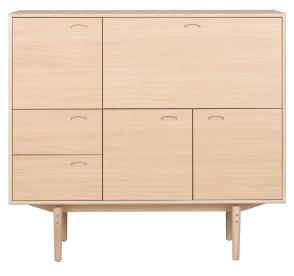

Highboard Multi is a beautiful and practical highboard that opens easily and functions as a desk. The cabinet is prepared for wiring and comes with dark warm grey Fenix on the worktop.

L 136 D 60 H 76 cm

Stick desk in black oak.

Highboard Multi no 138133

Multi Highboard with 3 doors, 2 drawers and 1 flap (always dark warm grey on the back). 1 shelf behind each door.

L 133 W 40 H 119 cm

Aeris highboard multi, Tradition chair in light oak.