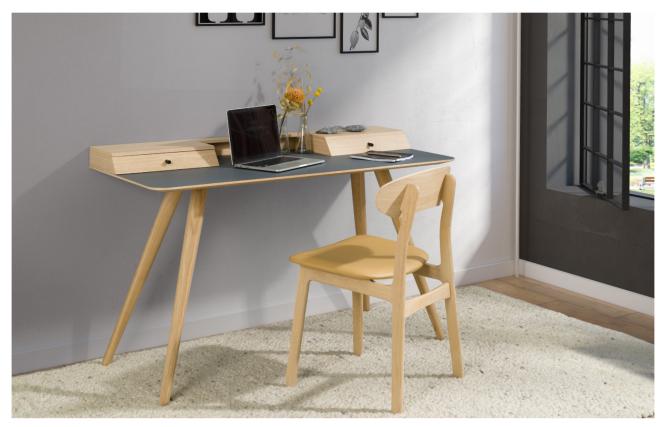

# Home office

The Aeris desk has an elegant and classic look with a modern touch of Danish simplicity. The floating top gives the table a light impression and enhances the design and beauty of the rounded, tapered solid legs and the attention to detail that they represent in themselves. Easy access to hide cables away.

### Enjoy.

Frontpage: Aeris desk, Artus chair in light oak.

**Aeris desk** no 638131 L 130 W 55 H 75 cm

Aeris desk, Tribe Lux chair in light oak.

Stick desk

no 708136

Desk with removable tray drawer and cable flap. Drawerfronts are standard wood front. Topplate not available in Marble or Stone laminate.