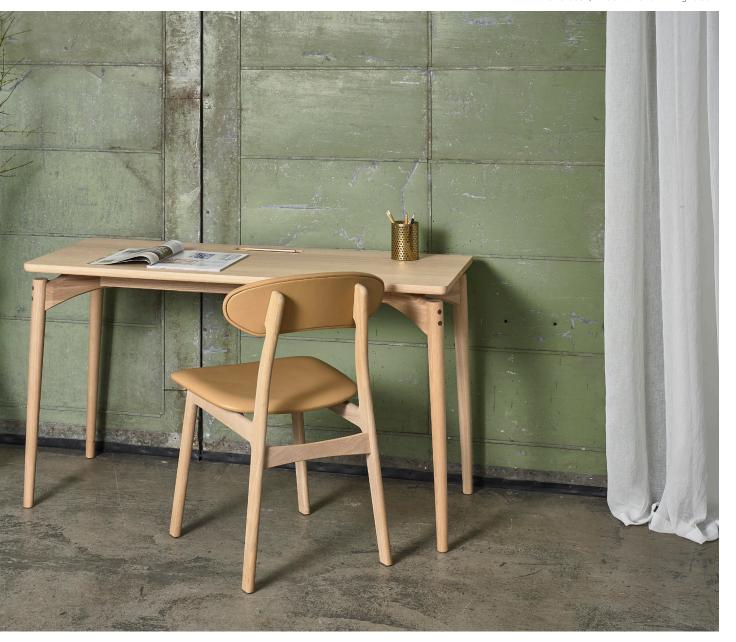

# Home office

The Aeris desk has an elegant and classic look with a modern touch of Danish simplicity. The floating top gives the table a light impression and enhances the design and beauty of the rounded, tapered solid legs and the attention to detail that they represent in themselves. Easy access to hide cables away.

### Enjoy.

Frontpage: Aeris desk, Artus chair in light oak.

**Aeris desk** no 638131 L 130 W 55 H 75 cm

Aeris desk, Tribe Lux chair in light oak.

Stick desk

no 708136

Desk with removable tray drawer and cable flap. Drawerfronts are standard wood front. Topplate not available in Marble or Stone laminate.