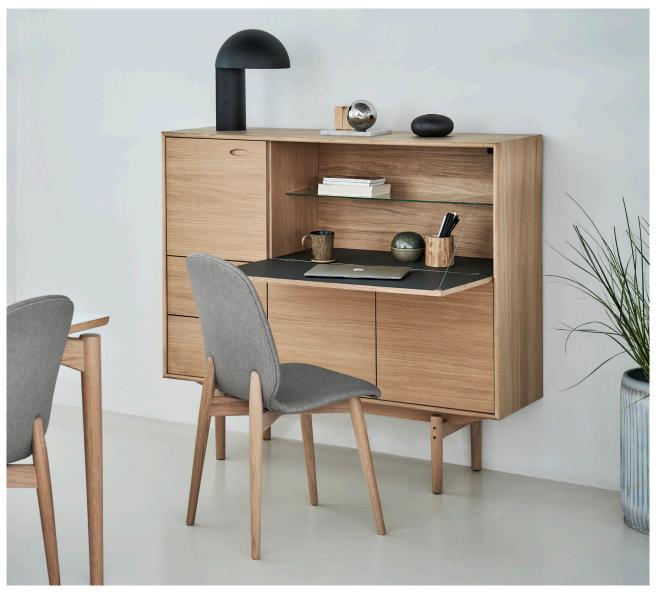

Highboard Multi is a beautiful and practical highboard that opens easily and functions as a desk. The cabinet is prepared for wiring and comes with dark warm grey Fenix on the worktop.

L 136 D 60 H 76 cm

Stick desk in black oak.

Highboard Multi no 138133

Multi Highboard with 3 doors, 2 drawers and 1 flap (always dark warm grey on the back). 1 shelf behind each door.

L 133 W 40 H 119 cm

Aeris highboard multi, Tradition chair in light oak.