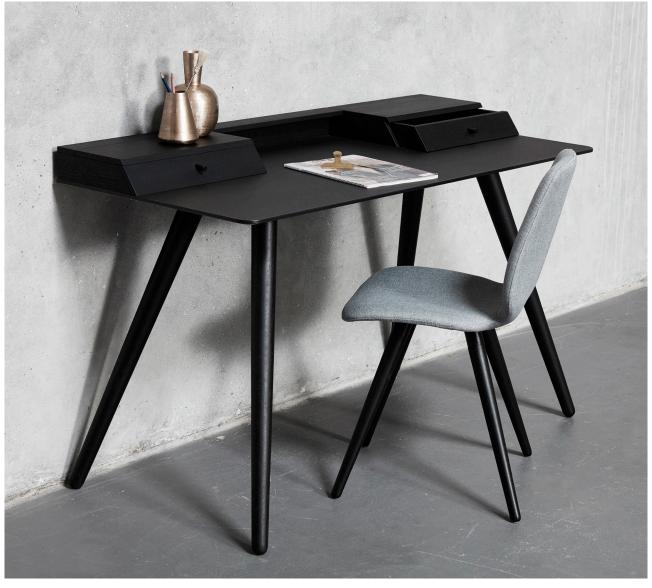

The Stick work desk and its trendy, contemporary design has got all the features required for a functional work desk where everything can be packed away when the job is done. With smart cable hideaway.

L 136 D 60 H 76 cm

Stick desk in black oak.

Highboard Multi no 138133

Multi Highboard with 3 doors, 2 drawers and 1 flap (always dark warm grey on the back). 1 shelf behind each door.

L 133 W 40 H 119 cm

Aeris highboard multi, Tradition chair in light oak.

Stick desk, Tribe chair in light oak.