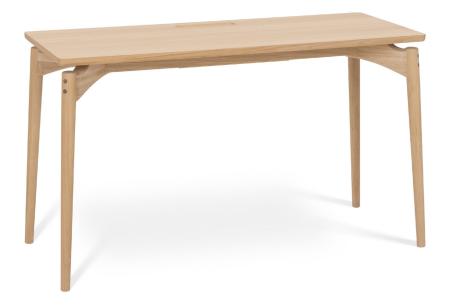

# Home office

The Aeris desk has an elegant and classic look with a modern touch of Danish simplicity. The floating top gives the table a light impression and enhances the design and beauty of the rounded, tapered solid legs and the attention to detail that they represent in themselves. Easy access to hide cables away.

### Enjoy.

Frontpage: Aeris desk, Artus chair in light oak.

**Aeris desk** no 638131 L 130 W 55 H 75 cm

Aeris desk, Tribe Lux chair in light oak.

Stick desk

no 708136

Desk with removable tray drawer and cable flap. Drawerfronts are standard wood front. Topplate not available in Marble or Stone laminate.