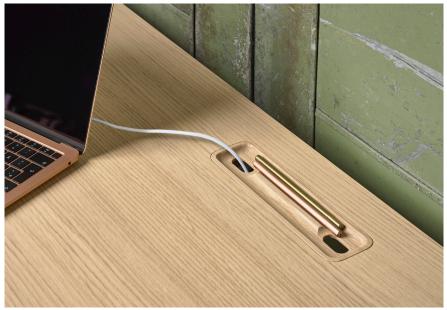

# Home office

The Aeris desk has an elegant and classic look with a modern touch of Danish simplicity. The floating top gives the table a light impression and enhances the design and beauty of the rounded, tapered solid legs and the attention to detail that they represent in themselves. Easy access to hide cables away.

The Stick work desk and its trendy, contemporary design has got all the features required for a functional work desk where everything can be packed away when the job is done. With smart cable hideaway.