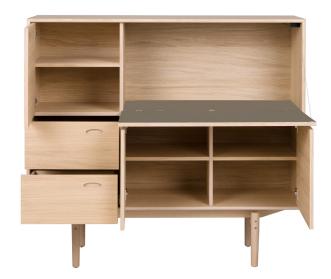

Highboard Multi is a beautiful and practical highboard that opens easily and functions as a desk. The cabinet is prepared for wiring and comes with dark warm grey Fenix on the worktop.

L 136 D 60 H 76 cm

Stick desk in black oak.

Highboard Multi no 138133

Multi Highboard with 3 doors, 2 drawers and 1 flap (always dark warm grey on the back). 1 shelf behind each door.

L 133 W 40 H 119 cm

Aeris highboard multi, Tradition chair in light oak.