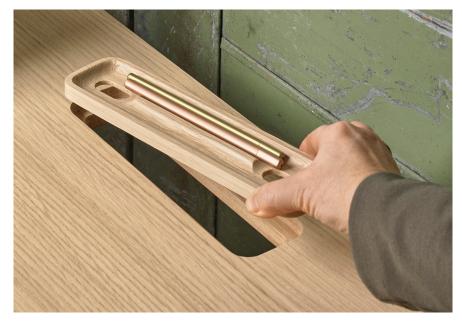

# Home office

The Aeris desk has an elegant and classic look with a modern touch of Danish simplicity. The floating top gives the table a light impression and enhances the design and beauty of the rounded, tapered solid legs and the attention to detail that they represent in themselves. Easy access to hide cables away.

The Stick work desk and its trendy, contemporary design has got all the features required for a functional work desk where everything can be packed away when the job is done. With smart cable hideaway.