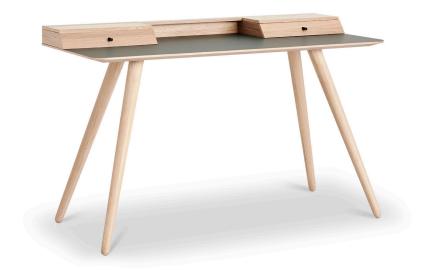

The Stick work desk and its trendy, contemporary design has got all the features required for a functional work desk where everything can be packed away when the job is done. With smart cable hideaway.

### Enjoy.

Frontpage: Aeris desk, Artus chair in light oak.

**Aeris desk** no 638131 L 130 W 55 H 75 cm

Aeris desk, Tribe Lux chair in light oak.

Stick desk

no 708136

Desk with removable tray drawer and cable flap. Drawerfronts are standard wood front. Topplate not available in Marble or Stone laminate.

L 136 D 60 H 76 cm

Stick desk in black oak.

Highboard Multi no 138133

Multi Highboard with 3 doors, 2 drawers and 1 flap (always dark warm grey on the back). 1 shelf behind each door.

L 133 W 40 H 119 cm

Aeris highboard multi, Tradition chair in light oak.