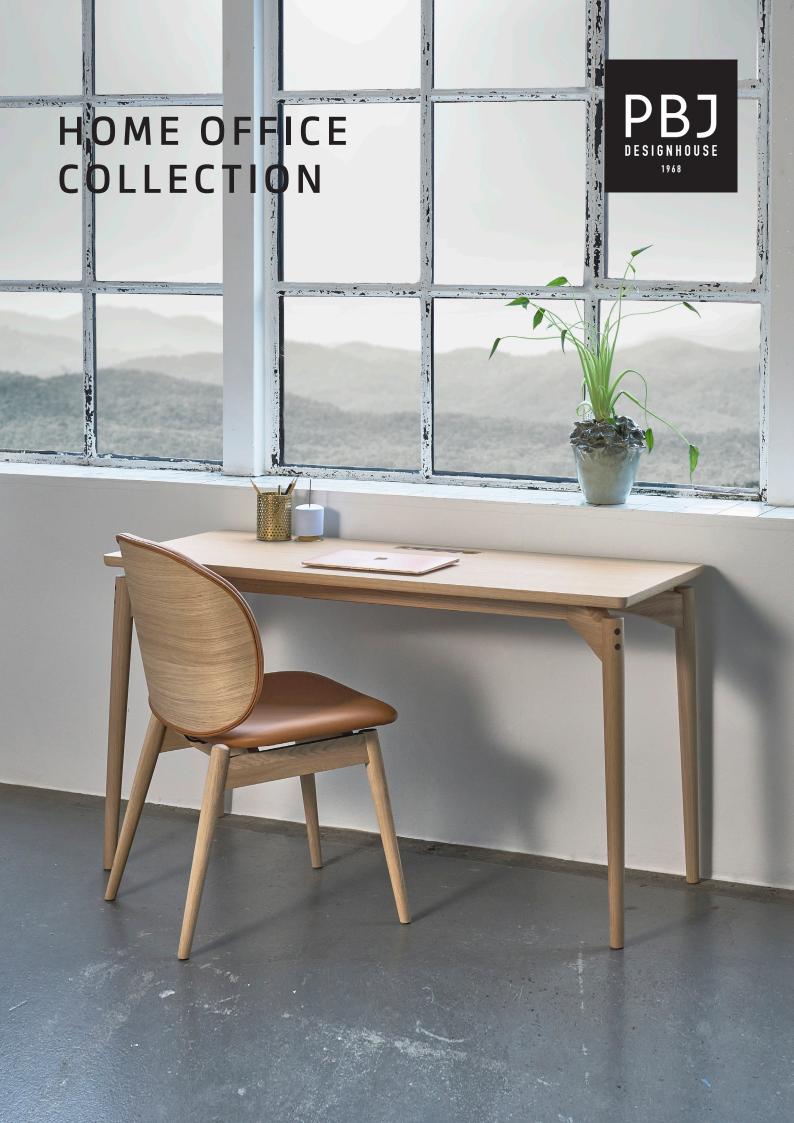

# Home office

The Aeris desk has an elegant and classic look with a modern touch of Danish simplicity. The floating top gives the table a light impression and enhances the design and beauty of the rounded, tapered solid legs and the attention to detail that they represent in themselves. Easy access to hide cables away.

### Enjoy.

Frontpage: Aeris desk, Artus chair in light oak.

**Aeris desk** no 638131 L 130 W 55 H 75 cm

Aeris desk, Tribe Lux chair in light oak.

Stick desk

no 708136

Desk with removable tray drawer and cable flap. Drawerfronts are standard wood front. Topplate not available in Marble or Stone laminate.