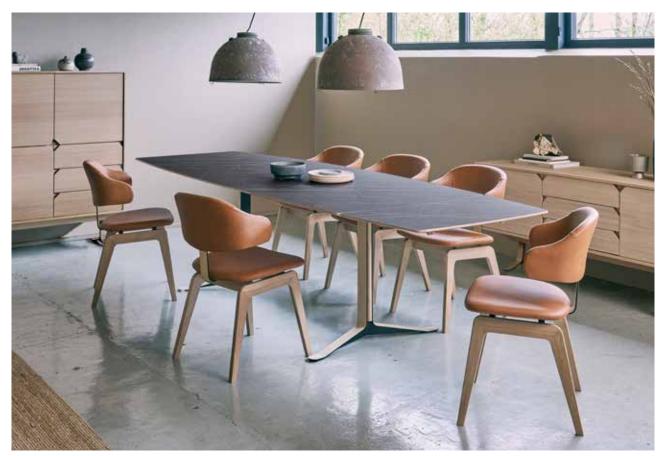

# Fusion collection

designed by Morten Svendsen

Fusion collection, Titan chair

The elegant, modern look is what made the Fusion table win the German Design Award Special 2021. The boat shaped, fixed top is available with either straight veneer, Intarsia patterned veneer or a wide variety of hard-wearing laminated finishes in a wide choice of colours. The elegant legs have a black metal centre which can be veneered in the same wood as the table top or just black.

### Enjoy!

Table 175 cm no 735175 Main table no 735060 1 extension leaf 50 cm

Boat shaped dining table. with possibility for extension in each end. 4 - 6 seats - extended 8- 10 seats.

Extension leaves to be ordered separately.

#### Table 220 cm

no 735220 Main table no 735060 1 extension leaf 50 cm no 73806010 Storrage for 2 ext.

Boat shaped dining table. with possibility for extension in each end. 6-8 seats - extended 10-12 seats. Magazine for ext. leaves can be mounted under table