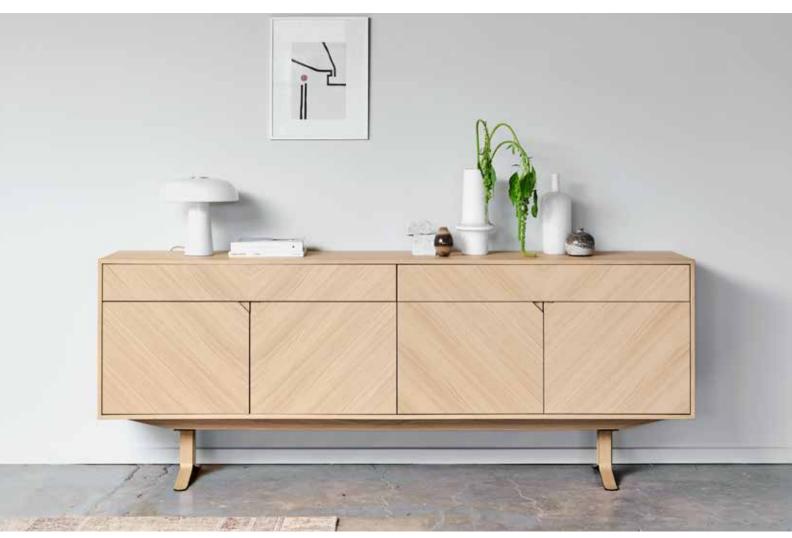

## XL Sideboard

Dining Sideboard with 4 doors and 2 drawers. One large shelf in each side behind 2 doors.

L 233 W 45 H 90 cm

Fusion sideboard in walnut oil.

Highboard no 152110

Highboard with 3 doors and 3 drawers. One shelf behind each door.

L 110 W 40 H 138 cm

Fusion sideboard in light oak.