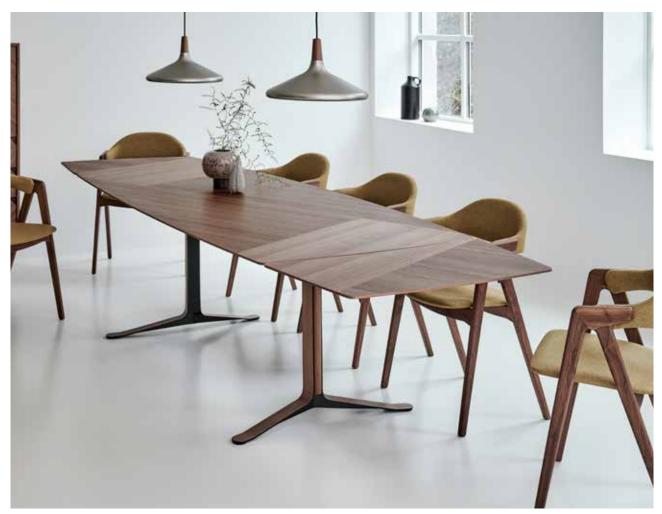

# Fusion collection

designed by Morten Svendsen

Fusion collection, Titan chair

The elegant, modern look is what made the Fusion table win the German Design Award Special 2021. The boat shaped, fixed top is available with either straight veneer, Intarsia patterned veneer or a wide variety of hard-wearing laminated finishes in a wide choice of colours. The elegant legs have a black metal centre which can be veneered in the same wood as the table top or just black.

### Enjoy!

Table 175 cm no 735175 Main table no 735060 1 extension leaf 50 cm

Boat shaped dining table. with possibility for extension in each end. 4 - 6 seats - extended 8- 10 seats.

Extension leaves to be ordered separately.

#### Table 220 cm

no 735220 Main table no 735060 1 extension leaf 50 cm no 73806010 Storrage for 2 ext.

Boat shaped dining table. with possibility for extension in each end. 6-8 seats - extended 10-12 seats. Magazine for ext. leaves can be mounted under table

Extension leaves to be ordered separately.

L 220 W 100 H 75 cm

Fusion Collection, Titan chair.

7 1

Sideboard no 152176

Sideboard with 2 doors and 3 drawers. One shelf befind each door.

L 176 W 45 H 76 cm