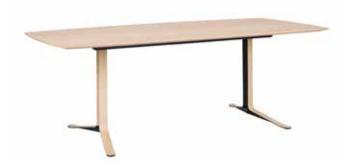

# Fusion collection

designed by Morten Svendsen

Fusion collection, Titan chair

The elegant, modern look is what made the Fusion table win the German Design Award Special 2021. The boat shaped, fixed top is available with either straight veneer, Intarsia patterned veneer or a wide variety of hard-wearing laminated finishes in a wide choice of colours. The elegant legs have a black metal centre which can be veneered in the same wood as the table top or just black.

### Enjoy!

Table 175 cm no 735175 Main table no 735060 1 extension leaf 50 cm

Boat shaped dining table. with possibility for extension in each end. 4 - 6 seats - extended 8- 10 seats.

Extension leaves to be ordered separately.

L 175 W 95 H 75 cm