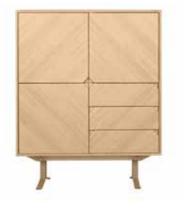

## XL Sideboard

Dining Sideboard with 4 doors and 2 drawers. One large shelf in each side behind 2 doors.

L 233 W 45 H 90 cm

Fusion sideboard in walnut oil.

Highboard no 152110

Highboard with 3 doors and 3 drawers. One shelf behind each door.