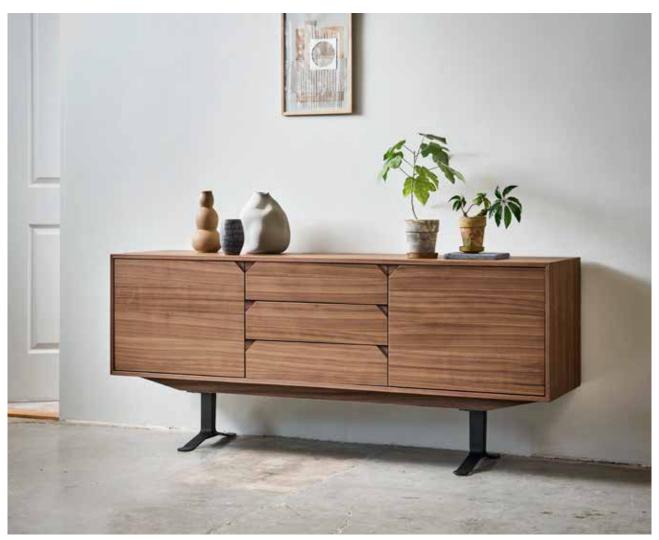

Extension leaves to be ordered separately.

L 220 W 100 H 75 cm

Fusion Collection, Titan chair.

7 1

Sideboard no 152176

Sideboard with 2 doors and 3 drawers. One shelf befind each door.

L 176 W 45 H 76 cm