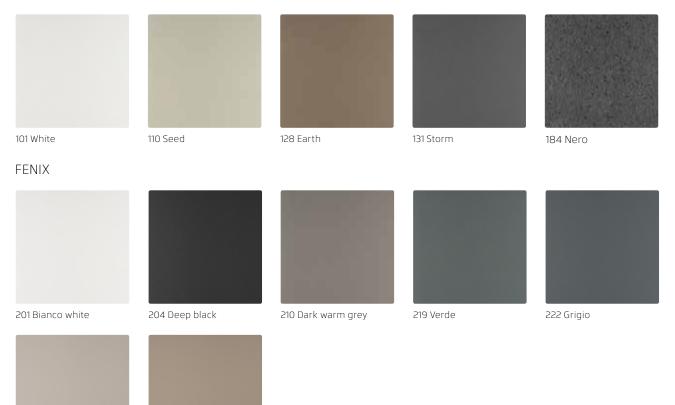

## Colours and materials

Fusion Collection are available in different types of wood finishes. The tabletop and fronts are also available in herringbone and a wide range of laminate in different colours and surfaces. You can find samples in your local store.

#### WOOD

043 Light oak lac

087 Black oak lac

075 Walnut oil

43040 Light oak intarsia 75070 Walnut intarsia

#### LAMINATE

#### HPL (HIGH PRESSURE LAMINATE)

206 Light grey

207 Grey brown

Fusion collection, Maior chair.