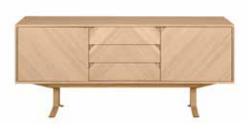

Extension leaves to be ordered separately.

L 220 W 100 H 75 cm

Fusion Collection, Titan chair.

7 1

Sideboard no 152176

Sideboard with 2 doors and 3 drawers. One shelf befind each door.

L 176 W 45 H 76 cm

## XL Sideboard

Dining Sideboard with 4 doors and 2 drawers. One large shelf in each side behind 2 doors.

L 233 W 45 H 90 cm

Fusion sideboard in walnut oil.

Highboard no 152110

Highboard with 3 doors and 3 drawers. One shelf behind each door.