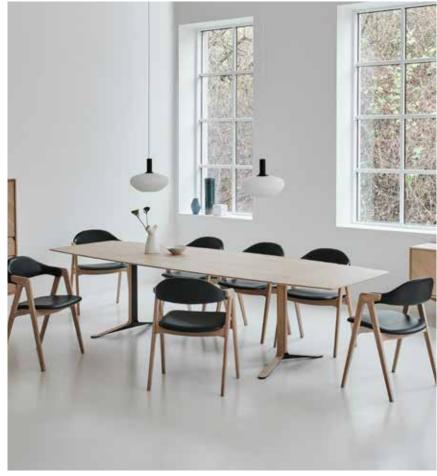

#### Table 220 cm

no 735220 Main table no 735060 1 extension leaf 50 cm no 73806010 Storrage for 2 ext.

Boat shaped dining table. with possibility for extension in each end. 6-8 seats - extended 10-12 seats. Magazine for ext. leaves can be mounted under table

Extension leaves to be ordered separately.

L 220 W 100 H 75 cm

Fusion Collection, Titan chair.

7 1

Sideboard no 152176

Sideboard with 2 doors and 3 drawers. One shelf befind each door.

L 176 W 45 H 76 cm