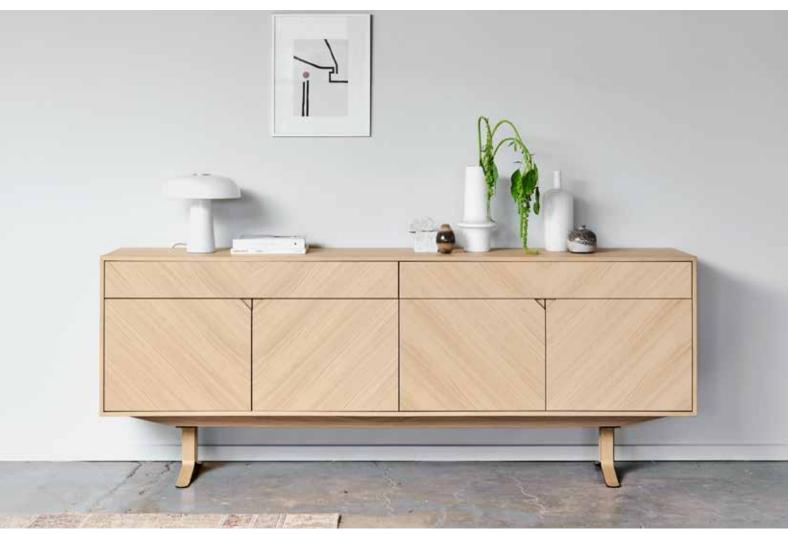

#### Galaxy 4XL Sideboard

no 152233

Sideboard with 4 doors and 2 drawers. One large shelf in each side behind 2 doors.

L 233 W 45 H 90 cm

Galaxy XL sideboard in light oak.