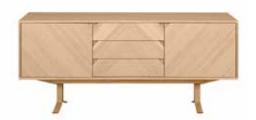

#### **Galaxy Sideboard**

no 152176

Sideboard with 2 doors and 3 drawers. One shelf befind each door.

L 176 W 45 H 76 cm

Galaxy sideboard in walnut oil.