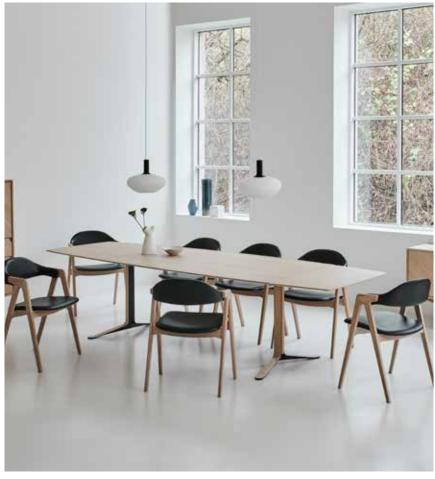

#### Table 175 cm

no 735175 Main table no 735060 1 extension leaf 50 cm

Boat shaped dining table. with possibility for extension in each end. 4 - 6 seats - extended 8- 10 seats.

Extension leaves to be ordered separately.

L 175 W 95 H 75 cm

#### Table 220 cm

no 735220 Main table no 735060 1 extension leaf 50 cm no 73806010 Storrage for 2 ext.

Boat shaped dining table. with possibility for extension in each end. 6-8 seats - extended 10-12 seats. Magazine for ext. leaves can be mounted under table

Extension leaves to be ordered separately.

L 220 W 100 H 75 cm

Fusion Collection, Titan chair in light oak.