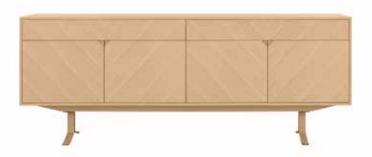

#### Galaxy 4XL Sideboard

no 152233

Sideboard with 4 doors and 2 drawers. One large shelf in each side behind 2 doors.

L 233 W 45 H 90 cm

Galaxy XL sideboard in light oak.