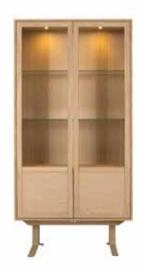

#### Galaxy Highboard no 152093 without light no 152092 with light

Glass cabinet with 2 glass shelves and LED light, functionality with on/off sensor and dimmer.

L 91 W 45 H 185 cm