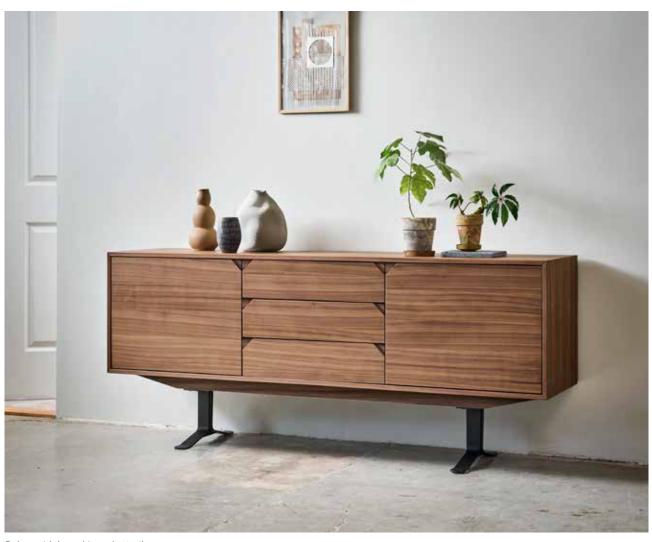

#### **Galaxy Sideboard**

no 152176

Sideboard with 2 doors and 3 drawers. One shelf befind each door.

L 176 W 45 H 76 cm

Galaxy sideboard in walnut oil.