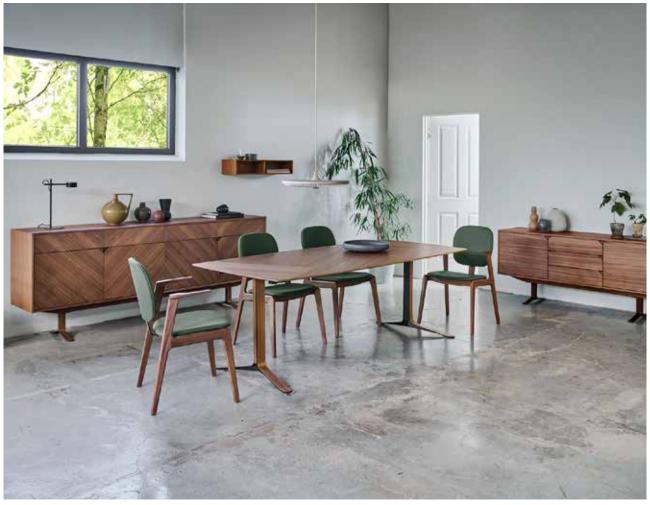

#### **Galaxy Sideboard**

no 152176

Sideboard with 2 doors and 3 drawers. One shelf befind each door.

L 176 W 45 H 76 cm

Galaxy sideboard in walnut oil.

#### Galaxy 3XL Sideboard

no 152178

Sideboard with 3 doors and 1 drawer. One large shelf in one side behind 2 doors, 1 shelf behind 1 door.

L 176 W 45 H 90 cm

#### Galaxy 4XL Sideboard

no 152233

Sideboard with 4 doors and 2 drawers. One large shelf in each side behind 2 doors.

L 233 W 45 H 90 cm

Galaxy XL sideboard in light oak.