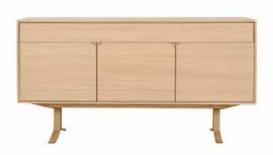

#### **Galaxy Highboard**

no 152110

Highboard with 3 doors and 3 drawers. One shelf behind each door.

L 110 W 40 H 138 cm