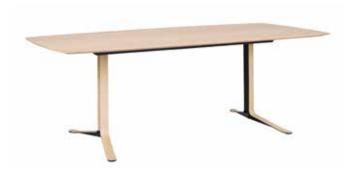

#### Table 175 cm

no 735175 Main table no 735060 1 extension leaf 50 cm

Boat shaped dining table. with possibility for extension in each end. 4 - 6 seats - extended 8- 10 seats.

Extension leaves to be ordered separately.

L 175 W 95 H 75 cm

#### Table 220 cm

no 735220 Main table no 735060 1 extension leaf 50 cm no 73806010 Storrage for 2 ext.

Boat shaped dining table. with possibility for extension in each end. 6-8 seats - extended 10-12 seats. Magazine for ext. leaves can be mounted under table

Extension leaves to be ordered separately.

L 220 W 100 H 75 cm

Fusion Collection, Titan chair in light oak.