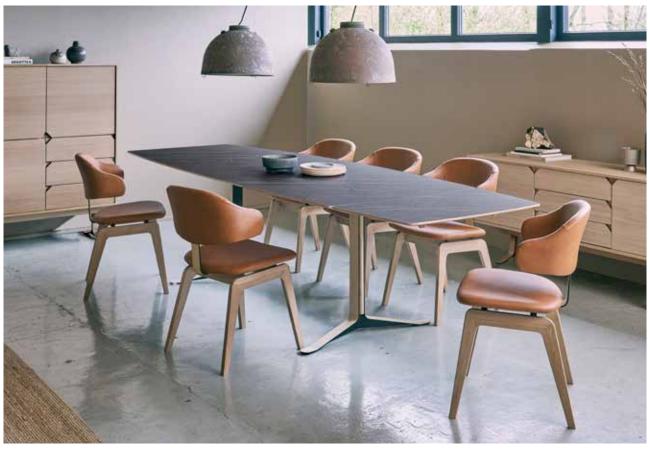

## Fusion collection

designed by Morten Svendsen

Fusion collection, Cliff Arm chair in walnut oil.

The elegant, modern look is what made the Fusion table win the German Design Award Special 2021.

The boat shaped, fixed top is available with either straight veneer, Intarsia patterned veneer or a wide variety of hard-wearing laminated finishes in a wide choice of colours. The elegant legs have a black metal centre which can be veneered in the same wood as the table top or just black.

#### Table 175 cm

no 735175 Main table no 735060 1 extension leaf 50 cm

Boat shaped dining table. with possibility for extension in each end. 4 - 6 seats - extended 8- 10 seats.

Extension leaves to be ordered separately.

#### Table 220 cm

no 735220 Main table no 735060 1 extension leaf 50 cm no 73806010 Storrage for 2 ext.

Boat shaped dining table. with possibility for extension in each end. 6-8 seats - extended 10-12 seats. Magazine for ext. leaves can be mounted under table

Extension leaves to be ordered separately.

L 220 W 100 H 75 cm

Fusion Collection, Titan chair in light oak.