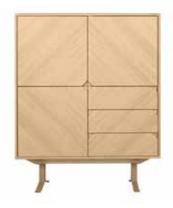

#### **Galaxy Sideboard**

no 152176

Sideboard with 2 doors and 3 drawers. One shelf befind each door.

L 176 W 45 H 76 cm

Galaxy sideboard in walnut oil.

#### Galaxy 3XL Sideboard

no 152178

Sideboard with 3 doors and 1 drawer. One large shelf in one side behind 2 doors, 1 shelf behind 1 door.

L 176 W 45 H 90 cm

#### Galaxy 4XL Sideboard

no 152233

Sideboard with 4 doors and 2 drawers. One large shelf in each side behind 2 doors.

L 233 W 45 H 90 cm

Galaxy XL sideboard in light oak.