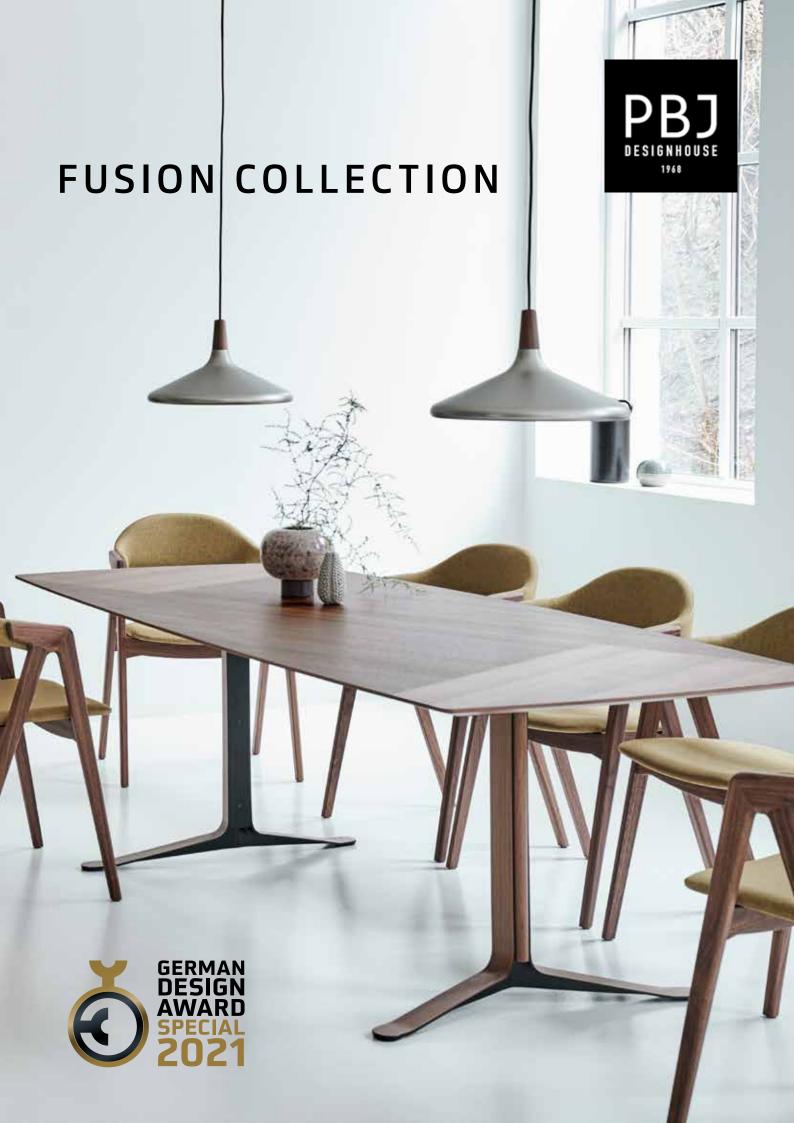

## Fusion collection

designed by Morten Svendsen

Fusion collection, Cliff Arm chair in walnut oil.

The elegant, modern look is what made the Fusion table win the German Design Award Special 2021.

The boat shaped, fixed top is available with either straight veneer, Intarsia patterned veneer or a wide variety of hard-wearing laminated finishes in a wide choice of colours. The elegant legs have a black metal centre which can be veneered in the same wood as the table top or just black.

#### Table 175 cm

no 735175 Main table no 735060 1 extension leaf 50 cm

Boat shaped dining table. with possibility for extension in each end. 4 - 6 seats - extended 8- 10 seats.

Extension leaves to be ordered separately.

L 175 W 95 H 75 cm

#### Table 220 cm

no 735220 Main table no 735060 1 extension leaf 50 cm no 73806010 Storrage for 2 ext.

Boat shaped dining table. with possibility for extension in each end. 6-8 seats - extended 10-12 seats. Magazine for ext. leaves can be mounted under table

Extension leaves to be ordered separately.

L 220 W 100 H 75 cm

Fusion Collection, Titan chair in light oak.