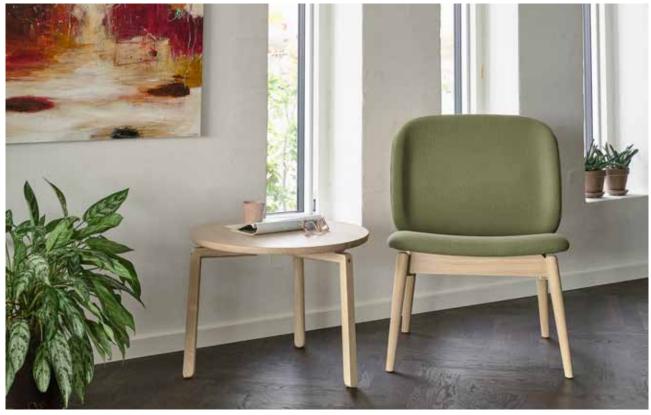

no 638063 D 60 H 35/45/53 cm

no 638093 D 90 H 35/45/53 cm

Aeris Legs

Aeris Coffee table, Artus Lounge chair in light oak.