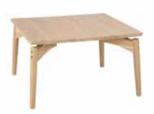

# Aeris and Sirea coffee

Coffee table rectangular

no 638133 L 130 W 70 H 35/45/53 cm

Magazine shelf has to be ordered separately. **NO 638098** 

Coffee table square

no 638083 L 80 W 80 H 35/45/53 cm

Coffee table round