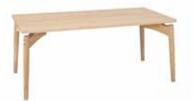

# Aeris and Sirea coffee

Coffee table rectangular

no 638133 L 130 W 70 H 35/45/53 cm

Magazine shelf has to be ordered separately. **NO 638098** 

Coffee table square

no 638083 L 80 W 80 H 35/45/53 cm

Coffee table round