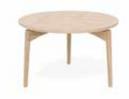

## Coffee table collection

designed by Morten Svendsen

Aeris Coffee table, Tribe Lux chair in Light oak lac.

Let your inner designer take control and design your coffee table arrangement to fit exactly your home.......

PBJ Coffee table collection is available in a lot of combinations. Nicely rounded, solid legs with a nice detail at upper end, gives you the beautiful exclusive Aeris Coffee table with the floating top - or choose the modern edgy leg, and you have the nice Sirea Coffee table.

The tabletop is available in a rectangular, a square and 2 round versions - all can be chosen in 3 different heights.

Frontpage: Aeris Coffee table, Artus Lounge chair, oculus cabinet in light oak.