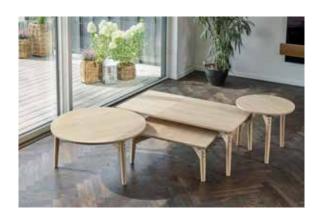

## Coffee table collection

designed by Morten Svendsen

Aeris Coffee table, Tribe Lux chair in Light oak lac.

Let your inner designer take control and design your coffee table arrangement to fit exactly your home.......

PBJ Coffee table collection is available in a lot of combinations. Nicely rounded, solid legs with a nice detail at upper end, gives you the beautiful exclusive Aeris Coffee table with the floating top - or choose the modern edgy leg, and you have the nice Sirea Coffee table.

The tabletop is available in a rectangular, a square and 2 round versions - all can be chosen in 3 different heights.

Frontpage: Aeris Coffee table, Artus Lounge chair, oculus cabinet in light oak.