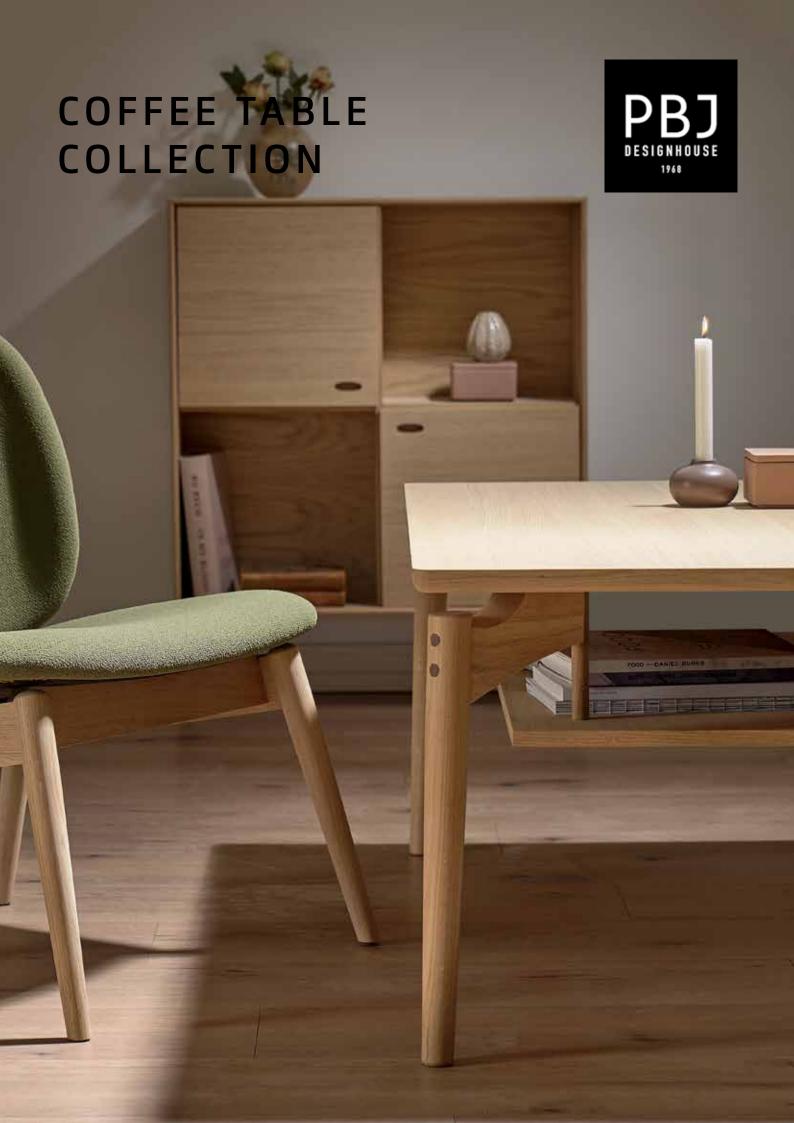

## Coffee table collection

designed by Morten Svendsen

Aeris Coffee table, Tribe Lux chair in Light oak lac.

Let your inner designer take control and design your coffee table arrangement to fit exactly your home.......

The tabletop is available in a rectangular, a square and 2 round versions - all can be chosen in 3 different heights.

Frontpage: Aeris Coffee table, Artus Lounge chair, oculus cabinet in light oak.