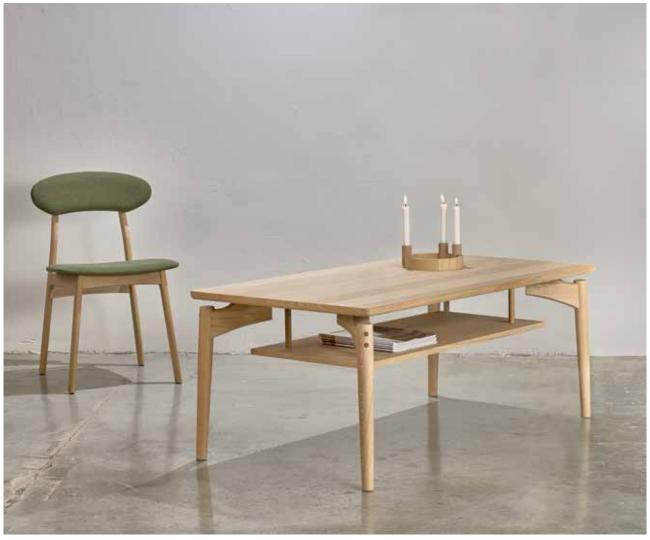

PBJ Coffee table collection is available in a lot of combinations. Nicely rounded, solid legs with a nice detail at upper end, gives you the beautiful exclusive Aeris Coffee table with the floating top - or choose the modern edgy leg, and you have the nice Sirea Coffee table.

# Aeris and Sirea coffee

Coffee table rectangular

no 638133 L 130 W 70 H 35/45/53 cm

Magazine shelf has to be ordered separately. **NO 638098** 

Coffee table square

no 638083 L 80 W 80 H 35/45/53 cm

Coffee table round

no 638063 D 60 H 35/45/53 cm

no 638093 D 90 H 35/45/53 cm

Aeris Legs

Aeris Coffee table, Artus Lounge chair in light oak.