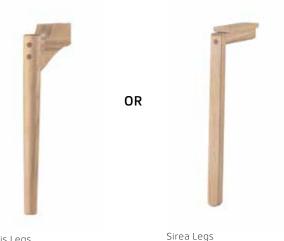

PBJ Coffee table collection is available in a lot of combinations. Nicely rounded, solid legs with a nice detail at upper end, gives you the beautiful exclusive Aeris Coffee table with the floating top - or choose the modern edgy leg, and you have the nice Sirea Coffee table.