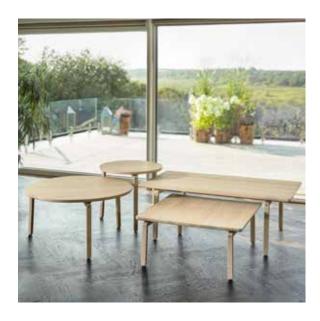

PBJ Coffee table collection is available in a lot of combinations. Nicely rounded, solid legs with a nice detail at upper end, gives you the beautiful exclusive Aeris Coffee table with the floating top - or choose the modern edgy leg, and you have the nice Sirea Coffee table.

The tabletop is available in a rectangular, a square and 2 round versions - all can be chosen in 3 different heights.

Frontpage: Aeris Coffee table, Artus Lounge chair, oculus cabinet in light oak.