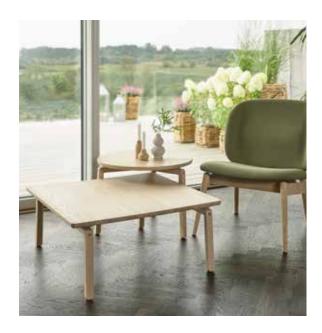

no 638063 D 60 H 35/45/53 cm

no 638093 D 90 H 35/45/53 cm

Aeris Legs

Aeris Coffee table, Artus Lounge chair in light oak.

Sirea Coffee table, Artus chair in light oak lac.