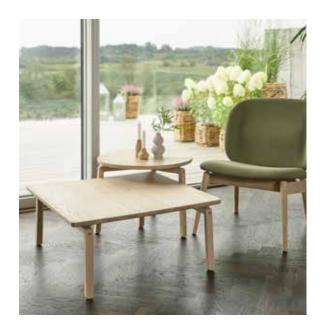

## Coffee table collection

designed by Morten Svendsen

Aeris Coffee table, Tribe Lux chair in Light oak lac.

Let your inner designer take control and design your coffee table arrangement to fit exactly your home.......

PBJ Coffee table collection is available in a lot of combinations. Nicely rounded, solid legs with a nice detail at upper end, gives you the beautiful exclusive Aeris Coffee table with the floating top - or choose the modern edgy leg, and you have the nice Sirea Coffee table.

The tabletop is available in a rectangular, a square and 2 round versions - all can be chosen in 3 different heights.

Frontpage: Aeris Coffee table, Artus Lounge chair in light oak.

Aeris collection, Artus chair in light oak lac.