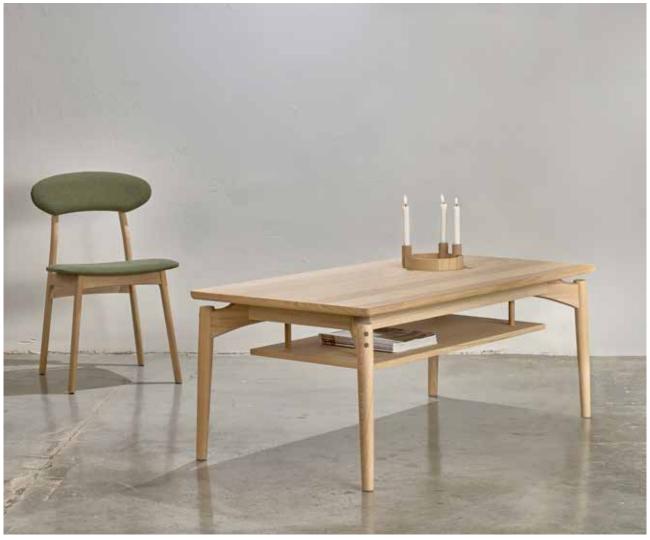

## Coffee table collection

designed by Morten Svendsen



Aeris Coffee table, Tribe Lux chair in Light oak lac.



Let your inner designer take control and design your coffee table arrangement to fit exactly your home.......

PBJ Coffee table collection is available in a lot of combinations. Nicely rounded, solid legs with a nice detail at upper end, gives you the beautiful exclusive Aeris Coffee table with the floating top - or choose the modern edgy leg, and you have the nice Sirea Coffee table.

The tabletop is available in a rectangular, a square and 2 round versions - all can be chosen in 3 different heights.

Frontpage: Aeris Coffee table, Artus Lounge chair in light oak.

## Aeris and Sirea coffee tables









Coffee table rectangular no 638133

L 130 W 70 H 35/45/53 cm

Magazine shelf has to be ordered separately. NO 638098



Coffee