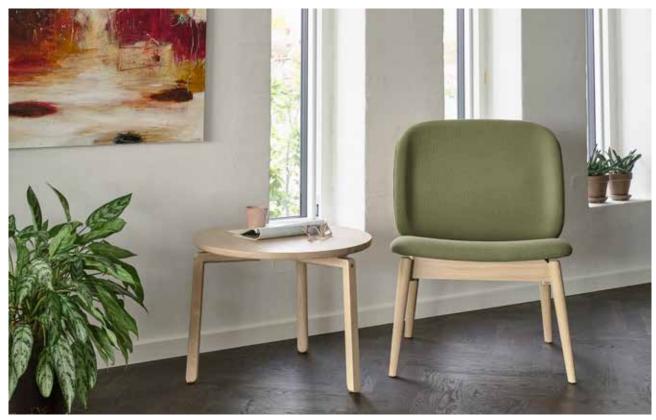

## Coffee table collection

designed by Morten Svendsen

Aeris Coffee table, Tribe Lux chair in Light oak lac.

Let your inner designer take control and design your coffee table arrangement to fit exactly your home.......

Aeris collection, Artus chair in light oak lac.