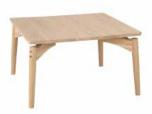

## Aeris and Sirea coffee tables

Coffee table rectangular no 638133

L 130 W 70 H 35/45/53 cm

Magazine shelf has to be ordered separately. NO 638098

Coffee table square

no 638083 L 80 W 80 H 35/45/53 cm

Coffee table round

no 638063 D 60 H 35/45/53 cm

no 638093 D 90 H 35/45/53 cm

Aeris Legs

Sirea Legs