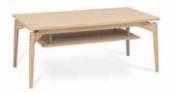

## Aeris and Sirea coffee tables

Coffee table rectangular no 638133

L 130 W 70 H 35/45/53 cm

Magazine shelf has to be ordered separately. NO 638098

Coffee table square

no 638083 L 80 W 80 H 35/45/53 cm

Coffee table round

no 638063 D 60 H 35/45/53 cm

no 638093 D 90 H 35/45/53 cm

Aeris Legs

Sirea Legs