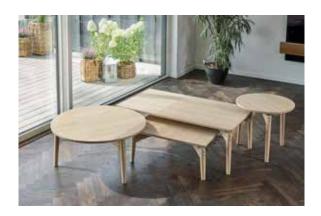

## Coffee table collection

designed by Morten Svendsen

Aeris Coffee table, Tribe Lux chair in Light oak lac.

Let your inner designer take control and design your coffee table arrangement to fit exactly your home.......

PBJ Coffee table collection is available in a lot of combinations. Nicely rounded, solid legs with a nice detail at upper end, gives you the beautiful exclusive Aeris Coffee table with the floating top - or choose the modern edgy leg, and you have the nice Sirea Coffee table.

The tabletop is available in a rectangular, a square and 2 round versions - all can be chosen in 3 different heights.

Frontpage: Aeris Coffee table, Artus Lounge chair in light oak.

## Aeris and Sirea coffee tables

Coffee table rectangular no 638133

L 130 W 70 H 35/45/53 cm

Magazine shelf has to be ordered separately. NO 638098

Coffee table square

no 638083 L 80 W 80 H 35/45/53 cm

Coffee table round

no 638063 D 60 H 35/45/53 cm

no 638093 D 90 H 35/45/53 cm

Aeris Legs

Sirea Legs