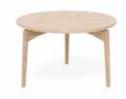

## Aeris and Sirea coffee tables

Coffee table rectangular no 638133

L 130 W 70 H 35/45/53 cm

Magazine shelf has to be ordered separately. NO 638098

Coffee table square

no 638083 L 80 W 80 H 35/45/53 cm

Coffee table round

no 638063 D 60 H 35/45/53 cm

no 638093 D 90 H 35/45/53 cm

Aeris Legs

Sirea Legs