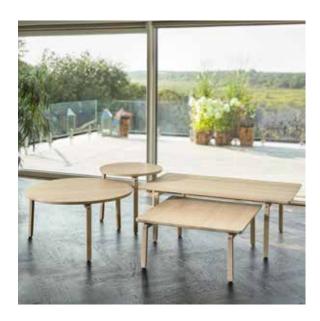

PBJ Coffee table collection is available in a lot of combinations. Nicely rounded, solid legs with a nice detail at upper end, gives you the beautiful exclusive Aeris Coffee table with the floating top - or choose the modern edgy leg, and you have the nice Sirea Coffee table.

The tabletop is available in a rectangular, a square and 2 round versions - all can be chosen in 3 different heights.

Frontpage: Aeris Coffee table, Artus Lounge chair in light oak.

## Aeris and Sirea coffee tables

Coffee table rectangular no 638133

L 130 W 70 H 35/45/53 cm

Magazine shelf has to be ordered separately. NO 638098

Coffee table square

no 638083 L 80 W 80 H 35/45/53 cm

Coffee table round

no 638063 D 60 H 35/45/53 cm

no 638093 D 90 H 35/45/53 cm

Aeris Legs

Sirea Legs