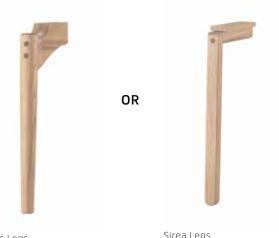

PBJ Coffee table collection is available in a lot of combinations. Nicely rounded, solid legs with a nice detail at upper end, gives you the beautiful exclusive Aeris Coffee table with the floating top - or choose the modern edgy leg, and you have the nice Sirea Coffee table.

no 638063 D 60 H 35/45/53 cm

no 638093 D 90 H 35/45/53 cm

Aeris Legs

Sirea Legs