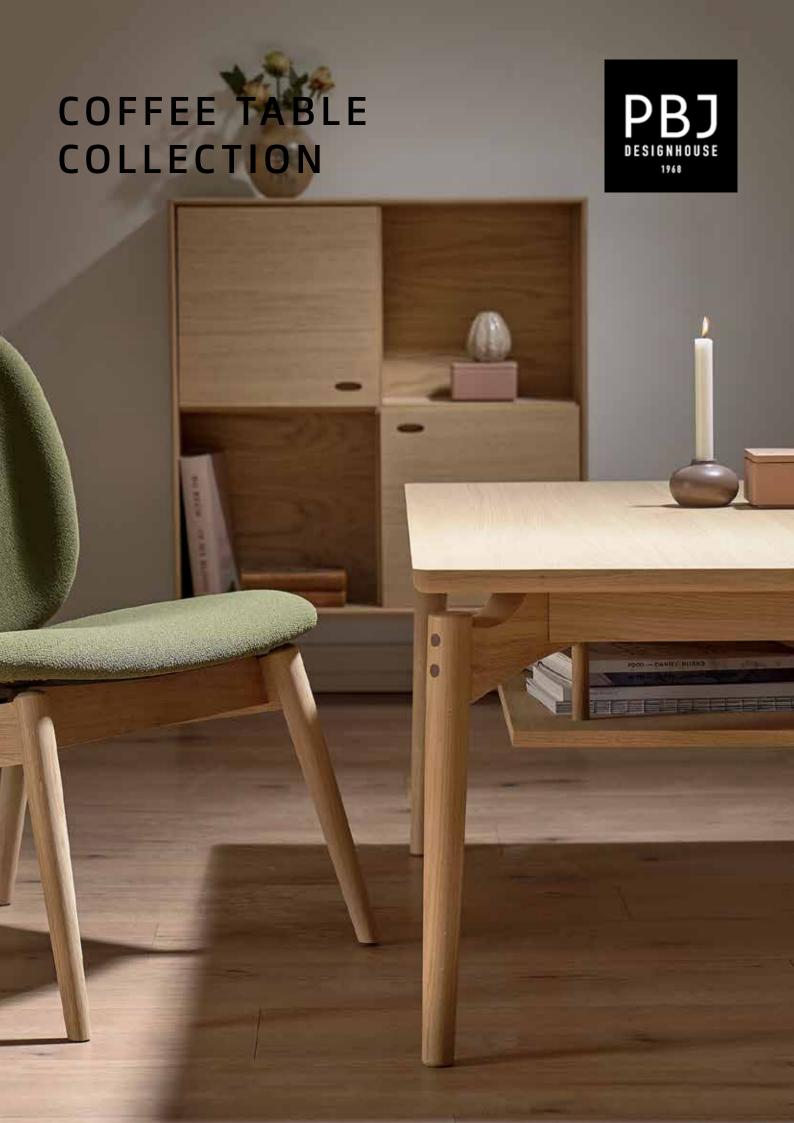

## Coffee table collection

designed by Morten Svendsen

Aeris Coffee table, Tribe Lux chair in Light oak lac.

Let your inner designer take control and design your coffee table arrangement to fit exactly your home.......

PBJ Coffee table collection is available in a lot of combinations. Nicely rounded, solid legs with a nice detail at upper end, gives you the beautiful exclusive Aeris Coffee table with the floating top - or choose the modern edgy leg, and you have the nice Sirea Coffee table.

The tabletop is available in a rectangular, a square and 2 round versions - all can be chosen in 3 different heights.

Frontpage: Aeris Coffee table, Artus Lounge chair in light oak.