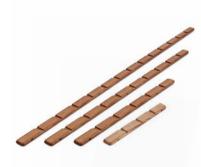

**Moore no 981543-07** W 220 D 25 H 120 cm Light oak/Light oak

Wall mounted shelving system 168 cm no 981026 120 cm no 981024 72 cm no 981022 48 cm no 961021

**Shelves for mounting** Weight per. shelf: 14 kg. per 2 rails. 220 cm no 981123 158 cm no 981122 96 cm no 981121