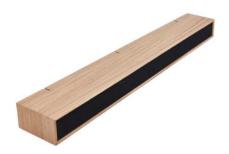

**Cabinet no 981221** W 96 D 25 H 26 cm Mounted on 2 rails With 2 sliding doors

Cabinet no 981222

W 158 D 25 H 26 cm Mounted on 3 rails With 2 sliding doors

**Cabinet no 981224** W 96 D 25 H 14 cm Mounted on 2 rails With drop down flap in black fabric

**Cabinet no 981231** W 158 D 25 H 14 cm Mounted on 3 rails With drop down flap in black fabric