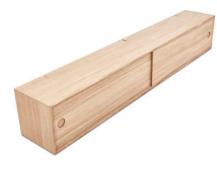

**Cabinet no 981221** W 96 D 25 H 26 cm Mounted on 2 rails With 2 sliding doors

Cabinet no 981222

W 158 D 25 H 26 cm Mounted on 3 rails With 2 sliding doors

**Cabinet no 981224** W 96 D 25 H 14 cm Mounted on 2 rails With drop down flap in black fabric

**Cabinet no 981231** W 158 D 25 H 14 cm Mounted on 3 rails With drop down flap in black fabric