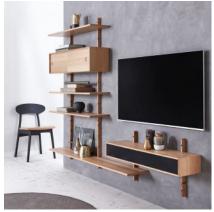

## MOORE STORAGE UNITS

MOORE The rack shelves are designed to be minimal and simplistic, and to display your curious findings. Moore is created using less materials and keeping it simple. With wooden floating shelves that creates a sence of openness and cabinets made with mitre joints and sliding doors or black fabric flap for media units. Moore gives you the unique opportunity to design your own storage or display unit perfect for your home.

## DESIGN YOUR OWN

Play with shelves, cabinets and wall rails to design your own Moore storage unit.

| PB        |     |
|-----------|-----|
|           | S E |
| EST. 1960 |     |