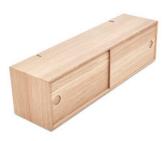

**Cabinet no 981221** W 96 D 25 H 26 cm Mounted on 2 rails With 2 sliding doors

Cabinet no 981222

W 158 D 25 H 26 cm Mounted on 3 rails With 2 sliding doors

**Cabinet no 981224** W 96 D 25 H 14 cm Mounted on 2 rails With drop down flap in black fabric