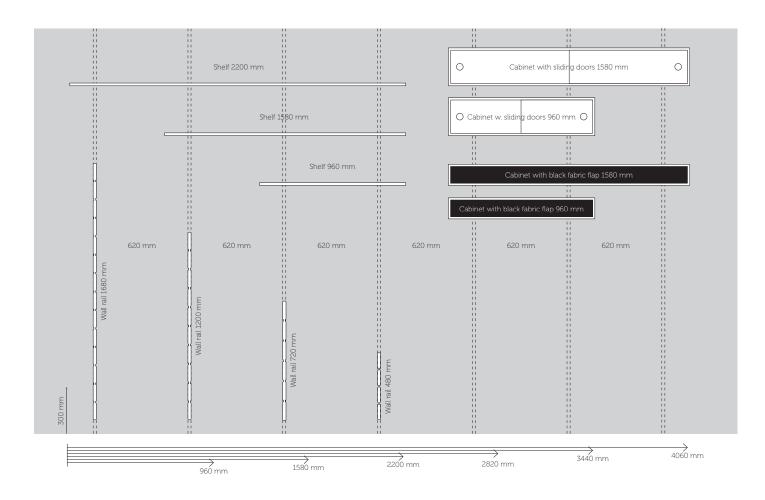

**Moore no 981543-07** W 220 D 25 H 120 cm Light oak/Light oak

Wall mounted shelving system 168 cm no 981026 120 cm no 981024 72 cm no 981022 48 cm no 961021

**Shelves for mounting** Weight per. shelf: 14 kg. per 2 rails. 220 cm no 981123 158 cm no 981122 96 cm no 981121

**Cabinet no 981221** W 96 D 25 H 26 cm Mounted on 2 rails With 2 sliding doors

Cabinet no 981222

W 158 D 25 H 26 cm Mounted on 3 rails With 2 sliding doors

**Cabinet no 981224** W 96 D 25 H 14 cm Mounted on 2 rails With drop down flap in black fabric

**Cabinet no 981231** W 158 D 25 H 14 cm Mounted on 3 rails With drop down flap in black fabric

## DESIGN YOUR OWN

Play with shelves, cabinets and wall rails to design your own Moore storage unit.

| PB        |     |
|-----------|-----|
|           | S E |
| EST. 1960 |     |