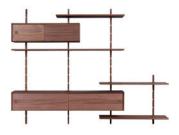

## MOORE INSPIRATION

**Moore no 981575-01** W 96 D 25 H 72 cm Walnut/Walnut

**Moore no 981575-02** W 158 D 25 H 120 cm Walnut/Walnut

**Moore no 981587-03** W 158 D 25 H 168 cm Oak oil/Black oak

Moore no 981575-04

W 220 D 25 H 168 cm

Walnut/Walnut

**Moore no 981587-05** W 220 D 25 H 168 cm Black oak/Black oak

**Moore no 981545-06** W 220 D 25 H 120 cm Oak oil/Oak oil

**Moore no 981545-09** W 220 D 25 H 168 cm Oak oil/Oak oil