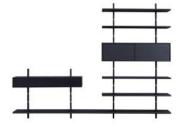

W 220 D 25 H 168 cm

Walnut/Walnut

**Moore no 981587-05** W 220 D 25 H 168 cm Black oak/Black oak

**Moore no 981545-06** W 220 D 25 H 120 cm Oak oil/Oak oil

**Moore no 981545-09** W 220 D 25 H 168 cm Oak oil/Oak oil

**Moore no 981543-07** W 220 D 25 H 120 cm Light oak/Light oak

Wall mounted shelving system 168 cm no 981026 120 cm no 981024 72 cm no 981022 48 cm no 961021

**Shelves for mounting** Weight per. shelf: 14 kg. per 2 rails. 220 cm no 981123 158 cm no 981122 96 cm no 981121