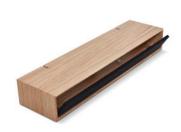

**Cabinet no 981231** W 158 D 25 H 14 cm Mounted on 3 rails With drop down flap in black fabric