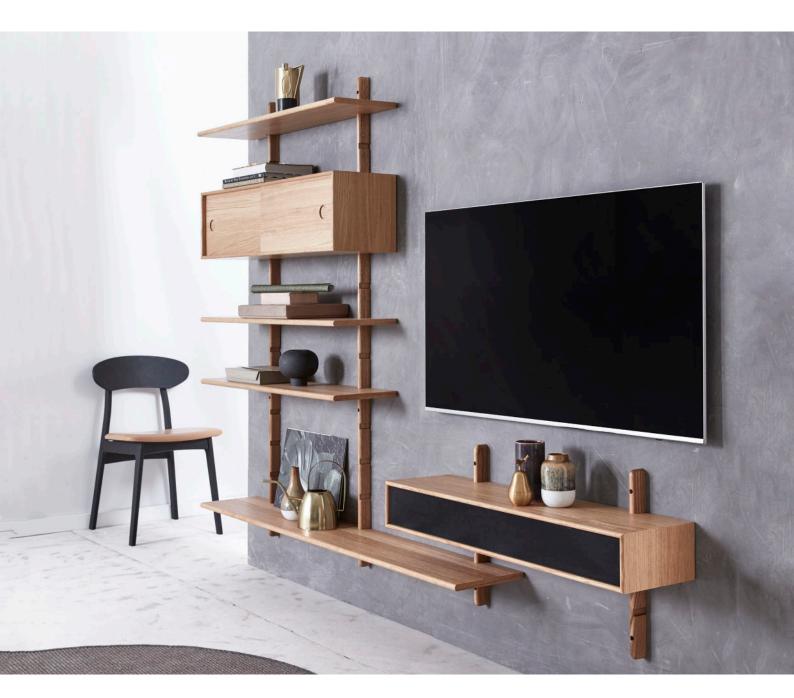

## MOORE STORAGE UNITS

MOORE The rack shelves are designed to be minimal and simplistic, and to display your curious findings. Moore is created using less materials and keeping it simple. With wooden floating shelves that creates a sence of openness and cabinets made with mitre joints and sliding doors or black fabric flap for media units. Moore gives you the unique opportunity to design your own storage or display unit perfect for your home.

## MOORE INSPIRATION

**Moore no 981575-01** W 96 D 25 H 72 cm Walnut/Walnut

**Moore no 981575-02** W 158 D 25 H 120 cm Walnut/Walnut

**Moore no 981587-03** W 158 D 25 H 168 cm Oak oil/Black oak

Moore no 981575-04

W 220 D 25 H 168 cm

Walnut/Walnut

**Moore no 981587-05** W 220 D 25 H 168 cm Black oak/Black oak

**Moore no 981545-06** W 220 D 25 H 120 cm Oak oil/Oak oil

**Moore no 981545-09** W 220 D 25 H 168 cm Oak oil/Oak oil

**Moore no 981543-07** W 220 D 25 H 120 cm Light oak/Light oak

Wall mounted shelving system 168 cm no 981026 120 cm no 981024 72 cm no 981022 48 cm no 961021

**Shelves for mounting** Weight per. shelf: 14 kg. per 2 rails. 220 cm no 981123 158 cm no 981122 96 cm no 981121

**Cabinet no 981221** W 96 D 25 H 26 cm Mounted on 2 rails With 2 sliding doors

Cabinet no 981222

W 158 D 25 H 26 cm Mounted on 3 rails With 2 sliding doors

**Cabinet no 981224** W 96 D 25 H 14 cm Mounted on 2 rails With drop down flap in black fabric

**Cabinet no 981231** W 158 D 25 H 14 cm Mounted on 3 rails With drop down flap in black fabric