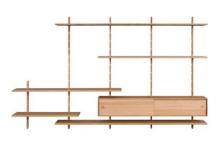

## MOORE INSPIRATION

**Moore no 981575-01** W 96 D 25 H 72 cm Walnut/Walnut

**Moore no 981575-02** W 158 D 25 H 120 cm Walnut/Walnut

**Moore no 981587-03** W 158 D 25 H 168 cm Oak oil/Black oak

Moore no 981575-04

W 220 D 25 H 168 cm

Walnut/Walnut

**Moore no 981587-05** W 220 D 25 H 168 cm Black oak/Black oak

**Moore no 981545-06** W 220 D 25 H 120 cm Oak oil/Oak oil

**Moore no 981545-09** W 220 D 25 H 168 cm Oak oil/Oak oil