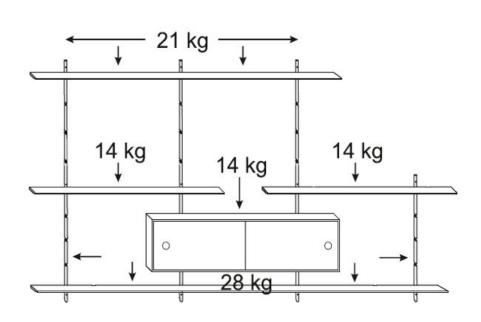

**Moore no 981543-07** W 220 D 25 H 120 cm Light oak/Light oak

Wall mounted shelving system 168 cm no 981026 120 cm no 981024 72 cm no 981022 48 cm no 961021

**Shelves for mounting** Weight per. shelf: 14 kg. per 2 rails. 220 cm no 981123 158 cm no 981122 96 cm no 981121