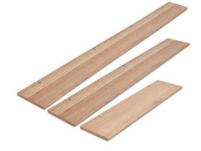

**Moore no 981543-07** W 220 D 25 H 120 cm Light oak/Light oak

Wall mounted shelving system 168 cm no 981026 120 cm no 981024 72 cm no 981022 48 cm no 961021

**Shelves for mounting** Weight per. shelf: 14 kg. per 2 rails. 220 cm no 981123 158 cm no 981122 96 cm no 981121