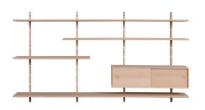

**Cabinet no 981221** W 96 D 25 H 26 cm Mounted on 2 rails With 2 sliding doors

Cabinet no 981222

W 158 D 25 H 26 cm Mounted on 3 rails With 2 sliding doors

**Cabinet no 981224** W 96 D 25 H 14 cm Mounted on 2 rails With drop down flap in black fabric

**Cabinet no 981231** W 158 D 25 H 14 cm Mounted on 3 rails With drop down flap in black fabric