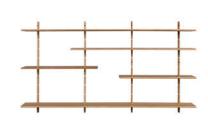

**Moore no 981543-07** W 220 D 25 H 120 cm Light oak/Light oak

Wall mounted shelving system 168 cm no 981026 120 cm no 981024 72 cm no 981022 48 cm no 961021

**Shelves for mounting** Weight per. shelf: 14 kg. per 2 rails. 220 cm no 981123 158 cm no 981122 96 cm no 981121

**Cabinet no 981221** W 96 D 25 H 26 cm Mounted on 2 rails With 2 sliding doors

Cabinet no 981222

W 158 D 25 H 26 cm Mounted on 3 rails With 2 sliding doors

**Cabinet no 981224** W 96 D 25 H 14 cm Mounted on 2 rails With drop down flap in black fabric